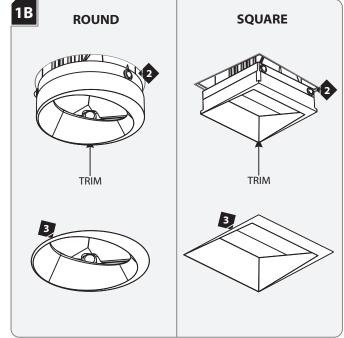

### Install the Module and Trim

Connect the wall wash module to the fixture using the connectors.

- Align the trim with the inner edge of the collar or plaster plate.
- Push the trim into the collar or plaster plate until it snaps into the collar or plaster plate walls.