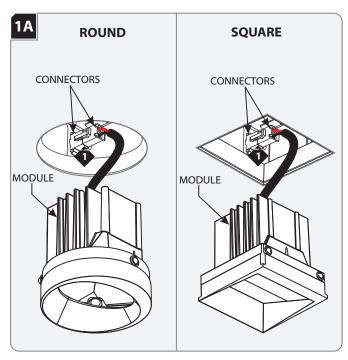

### Install the Module and Trim

Connect the wall wash module to the fixture using the connectors.

- Align the trim with the inner edge of the collar or plaster plate.
- Push the trim into the collar or plaster plate until it snaps into the collar or plaster plate walls.