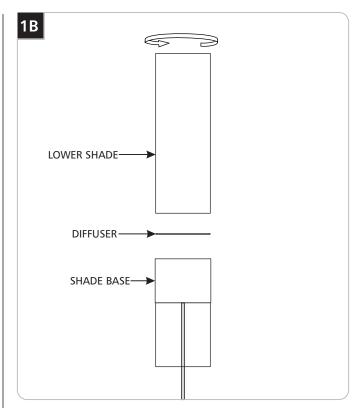

Screw the (shorter) upper shade firmly into the shade base.

Rotate the fixture upside down, place the diffuser into the shade base, and completely screw the (longer) lower shade into the base.