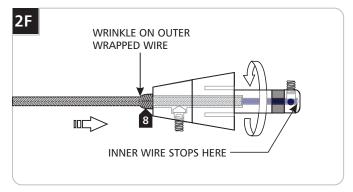

Feed and push the coaxial cable into the conical connector. The coaxial cable will come to a stop point after being inserted 3/4" into the conical connector.

8 Keep pushing the coaxial cable into the connector while rotating the connector to ease feeding the inner wire into the tip of the connector. The outer wrapped wire will start wrinkling while being inserted another 1/2" into the connector.