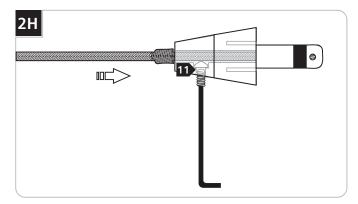

  Make sure this set screw connection is tight.

11 Firmly tighten the set screw on the conical connector.

Pull the coaxial cable toward the fixture to smooth the wrinkles.