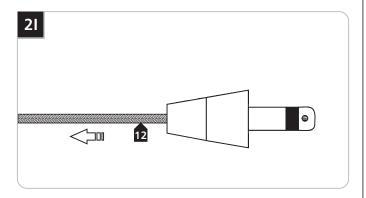

  Make sure this set screw connection is tight.

11 Firmly tighten the set screw on the conical connector.

Pull the coaxial cable toward the fixture to smooth the wrinkles.