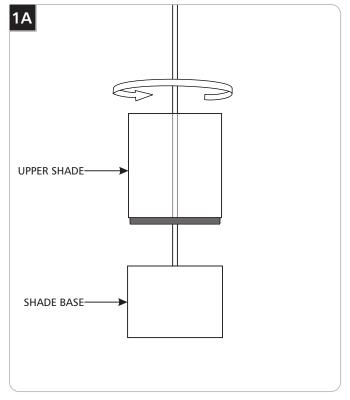

Screw the (shorter) upper shade firmly into the shade base.

Rotate the fixture upside down, place the diffuser into the shade base, and completely screw the (longer) lower shade into the base.