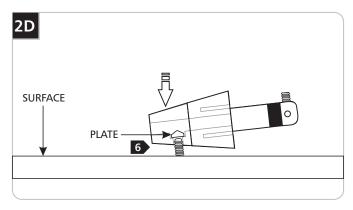

- 4 Cut the coaxial cable to the desired length.
- Gently twist the end of the coaxial cable between thumb and forefinger.

Tap the conical connector on a hard surface with the set screw facing down, so the plate inside drops into place.