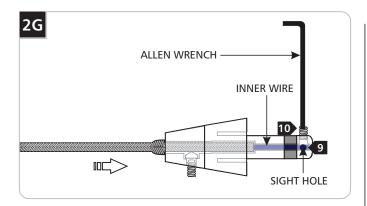

- 2 Look into the sight hole on the top of the connector to make sure that the inner wire is contacting the end of the connector.
- 10 Hold the coaxial cable in place and tighten the set screw on tip of the connector with the provided Allen wrench.