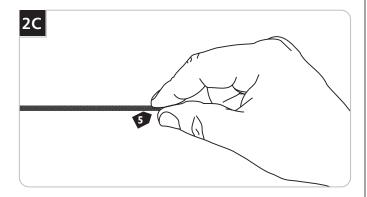

- 4 Cut the coaxial cable to the desired length.
- Gently twist the end of the coaxial cable between thumb and forefinger.

Tap the conical connector on a hard surface with the set screw facing down, so the plate inside drops into place.