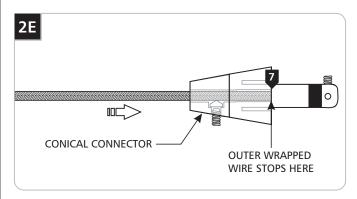

Feed and push the coaxial cable into the conical connector. The coaxial cable will come to a stop point after being inserted 3/4" into the conical connector.

8 Keep pushing the coaxial cable into the connector while rotating the connector to ease feeding the inner wire into the tip of the connector. The outer wrapped wire will start wrinkling while being inserted another 1/2" into the connector.