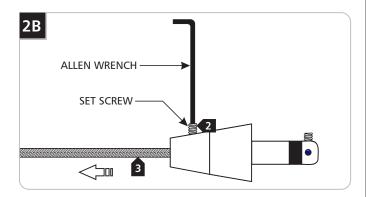

# **Adjust The Fixture Height**

1 Back out (do not remove) the set screw on tip of the connector with the provided Allen wrench.

- 2 Back out (do not remove) the set screw on the conical connector with the provided Allen wrench.
- 3 Pull the coaxial cable out.

- 4 Cut the coaxial cable to the desired length.
- Gently twist the end of the coaxial cable between thumb and forefinger.

Tap the conical connector on a hard surface with the set screw facing down, so the plate inside drops into place.