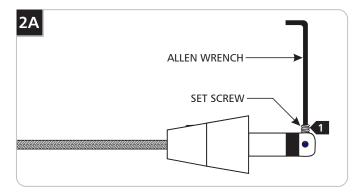

# **Adjust The Fixture Height**

1 Back out (do not remove) the set screw on tip of the connector with the provided Allen wrench.

- 2 Back out (do not remove) the set screw on the conical connector with the provided Allen wrench.
- 3 Pull the coaxial cable out.