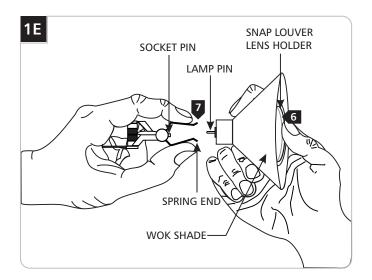

## Installing the Lil Wok

**5** Put the silicon ring over the MR16 lamp base.

1

6 Place the Snap Louver Lens Holder assembly into the Lil Wok shade.

 With the other hand squeeze the spring ends towards each other; meanwhile, place the spring ends into the Lil Wok shade and push the lamp pins all the way into the socket pins.