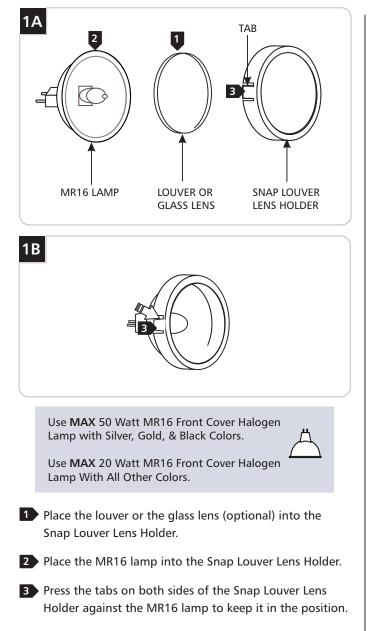

## Installing the Lil Wok

**5** Put the silicon ring over the MR16 lamp base.

1

6 Place the Snap Louver Lens Holder assembly into the Lil Wok shade.

 With the other hand squeeze the spring ends towards each other; meanwhile, place the spring ends into the Lil Wok shade and push the lamp pins all the way into the socket pins.