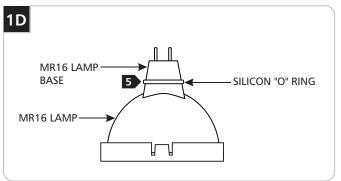

## Installing the Lil Wok

**5** Put the silicon ring over the MR16 lamp base.

1

6 Place the Snap Louver Lens Holder assembly into the Lil Wok shade.

 With the other hand squeeze the spring ends towards each other; meanwhile, place the spring ends into the Lil Wok shade and push the lamp pins all the way into the socket pins.