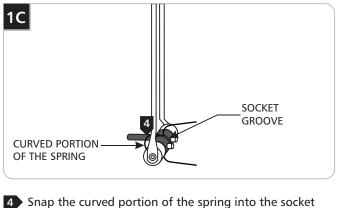

## Installing the Lil Wok

**5** Put the silicon ring over the MR16 lamp base.

1

6 Place the Snap Louver Lens Holder assembly into the Lil Wok shade.

 With the other hand squeeze the spring ends towards each other; meanwhile, place the spring ends into the Lil Wok shade and push the lamp pins all the way into the socket pins.