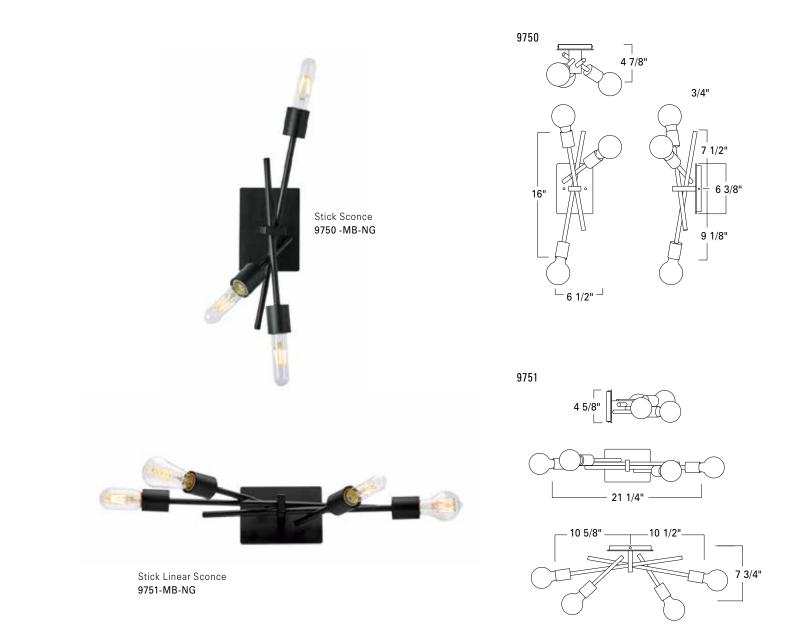

Stick 9750 3 Light Sconce 9751 4 Light Linear Sconce

| Project Name |  |
|--------------|--|
| Fixture Type |  |
| Quantity     |  |

| Product Name / Model / Dimensions                                 |        |                              | nensions                  | Finish Options                | Diffuser Options | Lamping Options                        |
|-------------------------------------------------------------------|--------|------------------------------|---------------------------|-------------------------------|------------------|----------------------------------------|
| Stick 3 Light Linear Sconce - 9750<br>Stick 4 Light Sconce - 9751 |        | Standard<br>Matte Black / MB | Standard<br>No Glass / NG | Standard<br>Incandescent / IN |                  |                                        |
| Series                                                            | Height | Width                        | Projection                |                               |                  | 9750                                   |
| 9750                                                              | 16.00" | 6.5"                         | 4.875"                    |                               |                  | (3) 60 Watt Medium Base Edison         |
| 9751                                                              | 7.75"  | 21.25"                       | 7.75"                     |                               |                  | Incandescent / IN                      |
| Backplate 6.375" H x 4.625" W                                     |        |                              | '                         |                               |                  | 9751<br>(4) 60 Watt Medium Base Edison |