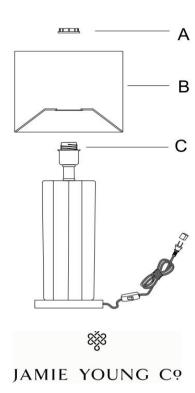

## **ASSEMBLY INSTRUCTIONS**

ITEM:9ABSTRACTLBL/9FLURRYSMBL

## Instructions:

- 1.Put the Shade (B)onto the Socket (C).
- 2. Use the Socket Ring (A) to tighten the Shade (B).
- 3. Please Screw (1) 100 Watt Bulb into Socket (C).