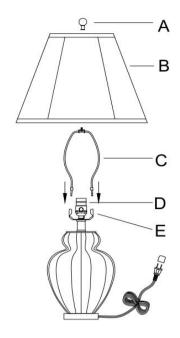

## **ASSEMBLY INSTRUCTIONS**

ITEM:9AGNESTLCEDR

## Instructions:

- 1.Insert the Harp (C) into the Saddle (E).
- 2.Put the Shade (B) onto the Harp (C).
- 3. Put the Finial (A) onto the Harp (C) to tighten .
- 4. Please Screw (1) 150 Watt3-Way Bulb into Socket (D).