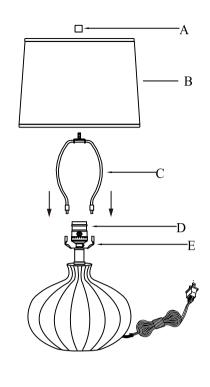

## **ASSEMBLY INSTRUCTIONS**

ITEM:9HERSHEYTLBL

## Instructions:

1.Insert the Harp (C) into the Saddle (E).

2.Put the Shade (B) onto the Harp (C).

3.Put the Finial (A) onto the Harp (C) to tighten .

4.Please Screw (1) 3-way 150 Watt Bulb into Socket (D).