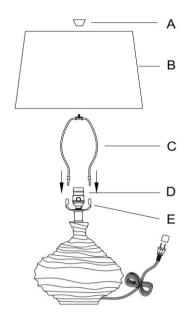

## **ASSEMBLY INSTRUCTIONS**

ITEM:90ASISTLLB

## Instructions:

- 1.Insert the Harp (C) into the Saddle (E).
- 2.Put the Shade (B) onto the Harp (C).
- 3.Put the Finial (A) onto the Harp (C) to tighten .
- 4. Please Screw (1) 150 Watt3-Way Bulb into Socket (D).