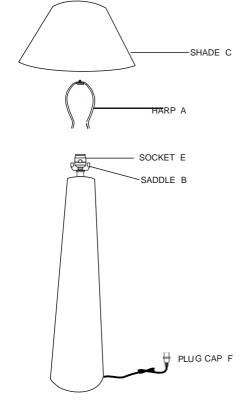

#### Parts Included (refer to figure):

- A. Harp (styles may vary) NOT INCLUDED
- B. Saddle
- C. Shade (may be packed in separate carton) NOT INCLUDED
- D. Finial
- E. Socket (attached, no assembly required)
- F. Plug Cap

#### Assembly Procedure (refer to figure):

- 1. Insert Harp (A) into Saddle (B).
- 2. Install Shade (C) onto Harp (A).
- 3. Screw Finial (D) onto Harp (A).
- 4. Install Light bulb into Socket Saddle (E).
- 5. Remove Plug Cap (F) from plug.