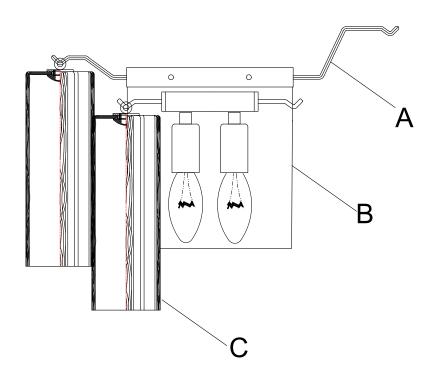

PART NUMBER MODEL ADD-302-AG-AM

# Part Number

### Part Numbers

- A. (1)-Frame
- B. (1)-Backplate W7xH6 3/4xD3/4" (XBN302AGBKP7IN)
- C. (10)-Glass 2 3/4x7 3/4" (XBN300AGAMGLA7.75IN)