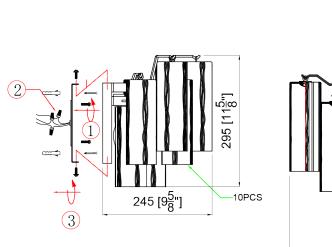

#### How to Install

- 1. Place the mounting plate over the outlet box and mark two points on the wall with same distance as between the two holes on the mounting plate.
- 2. Drill the holes at the marked points and insert the plastic anchors into the holes. Attach the mounting plate onto the outlet box using the anchor screws.
- **3.** Attach the backplate onto the mounting plate using the screws.
- 4. Install the bulb into the socket.
- 5. Dress the glass as illustrated.

#### **Glass Sets**

1. 10pcs Amber glass 2 3/4x7 3/4"

WARNING: This product can expose you to Lead, which is known to the State of California to cause cancer and/or birth defects or reproductive harm. For more information go to www.P65Warnings.ca.gov