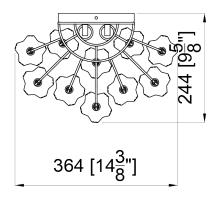

#### How to Install

- 1. Place the mounting plate over the outlet box and mark two points on the wall with same distance as between the two holes on the mounting plate.
- 2. Drill the holes at the marked points and insert the plastic anchors into the holes. Attach the mounting plate onto the outlet box using the anchor screws.
- **3.** Attach the backplate onto the mounting plate using the screws.
- 4. Install the bulb into the socket.
- 5. Dress the glass as illustrated.