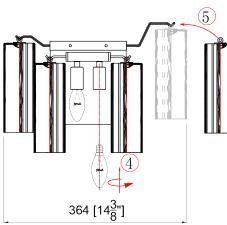

#### How to Install

- 1. Place the mounting plate over the outlet box and mark two points on the wall with same distance as between the two holes on the mounting plate.
- 2. Drill the holes at the marked points and insert the plastic anchors into the holes. Attach the mounting plate onto the outlet box using the anchor screws.
- **3.** Attach the backplate onto the mounting plate using the screws.
- 4. Install the bulb into the socket.
- 5. Dress the glass as illustrated.