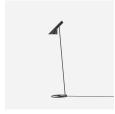

# Related products

AJ Royal

AJ Mini Table

AJ Garden Bollard

AJ Floor

AJ Table

AJ Wall

| Dimension           | Color                  | Mounting | Light source     | Shade      |  |
|---------------------|------------------------|----------|------------------|------------|--|
| AJ 50 Wall<br>280mm | Metal black/opal glass | Base     | G16.5/candelabra | OPAL GLASS |  |
| 410mm               | Opal                   | Pin ø10  |                  | W/SHADE    |  |