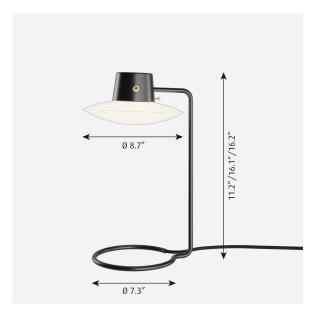

# AJ OXFORD TABLE LAMP

This table lamp emits a pleasant downwardly directed light, which harmoniously illuminates the surface below it through the soft transparency of its triple-layered handblown opal glass. In the variant without the top metal shade, the milky opal-glass shade provides further glow to form an alluring halo around the fixture.

### Mounting

Cable type: Black fabric cord with plug. Cord length: 7 ft. Light control: On/off switch on socket house with union nut in untreated brass. Pin solution available for 16.1 IN: Cut-out dimension 1.7 IN diameter, table thickness: 0.3 - 1.7 in.

### Materials

Shade: hand-blown, triple-layered, white-opal glass. Stem and top shade: Steel. Mounting device for pin mounting: Aluminum. Union nut and finger screw in untreated brass with fine clockwise hairlines. Please note that the untreated brass will patinate.