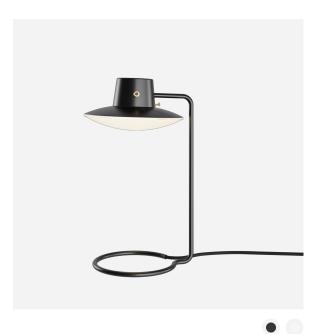

# AJ OXFORD TABLE LAMP

This table lamp emits a pleasant downwardly directed light, which harmoniously illuminates the surface below it through the soft transparency of its triple-layered handblown opal glass. In the variant without the top metal shade, the milky opal-glass shade provides further glow to form an alluring halo around the fixture.

### Materials

Shade: hand-blown, triple-layered, white-opal glass. Stem and top shade: Steel. Mounting device for pin mounting: Aluminum. Union nut and finger screw in untreated brass with fine clockwise hairlines. Please note that the untreated brass will patinate.