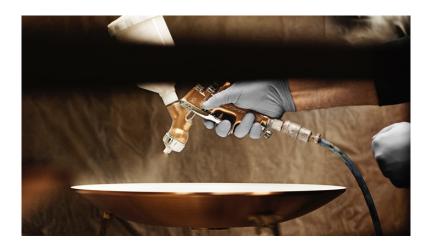

#### Finish

Black wet-painted stem with shade in triple-layered hand-blown opal glass. Top shade: Black wet-painted with white interior.

### Materials

Shade: hand-blown, triple-layered, white-opal glass. Stem and top shade: Steel. Mounting device for pin mounting: Aluminum. Union nut and finger screw in untreated brass with fine clockwise hairlines. Please note that the untreated brass will patinate.