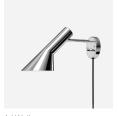

# AJ OXFORD TABLE LAMP

This table lamp emits a pleasant downwardly directed light, which harmoniously illuminates the surface below it through the soft transparency of its triple-layered handblown opal glass. In the variant without the top metal shade, the milky opal-glass shade provides further glow to form an alluring halo around the fixture.

### Mounting

Cable type: Black fabric cord with plug. Cord length: 7 ft. Light control: On/off switch on socket house with union nut in untreated brass. Pin solution available for 16.1 IN: Cut-out dimension 1.7 IN diameter, table thickness: 0.3 - 1.7 in.

#### Finish

Black wet-painted stem with shade in triple-layered hand-blown opal glass. Top shade: Black wet-painted with white interior.

### Materials

Shade: hand-blown, triple-layered, white-opal glass. Stem and top shade: Steel. Mounting device for pin mounting: Aluminum. Union nut and finger screw in untreated brass with fine clockwise hairlines. Please note that the untreated brass will patinate.