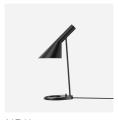

# Related products

AJ Royal

AJ Mini Table

AJ Garden Bollard

AJ Floor

AJ Table

AJ Wall

| Dimension           | Color                  | Mounting | Light source     | Shade      |  |
|---------------------|------------------------|----------|------------------|------------|--|
| AJ 50 Wall<br>280mm | Metal black/opal glass | Base     | G16.5/candelabra | OPAL GLASS |  |
| 410mm               | Opal                   | Pin ø10  |                  | W/SHADE    |  |