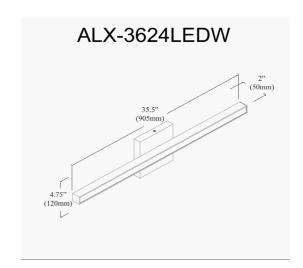

24W Colour Changing Vanity Aged Brass with Frosted Acrylic Diffuser

| Height               | 4.75''                        |
|----------------------|-------------------------------|
| Width/Length         | 35.5"                         |
| Depth                | 3"                            |
| Weight               | 2 lbs                         |
|                      |                               |
| <b>Body Material</b> | Metal                         |
| Finish/Color         | Aged Brass                    |
| Type of Finish       | Electroplated                 |
|                      |                               |
| Light Qty            | 1                             |
| Light Base           | AC LED                        |
| Light Max Watt       | 24                            |
| Light Inc            | Yes                           |
| Light Lumens         | 1920(Initial) 1344(delivered) |
| Light CRI            | 90+                           |
| Light CCT            | 3000K/4000K/5000K             |
| Light Life           | 30000 Hours                   |

| Dimmable                   | Dimmable                              |
|----------------------------|---------------------------------------|
| LED Compatible             | Integrated LED                        |
| Total Wattage              | 24W                                   |
|                            |                                       |
|                            |                                       |
| Second Material            | Acrylic                               |
| Second Finish/Color        | White                                 |
| Second Type of Finish      | Frosted                               |
| occoma Type of Thinsin     | 1103000                               |
| Second Type of This        | 1103104                               |
| Rated For                  | Damp Location                         |
|                            |                                       |
| Rated For                  | Damp Location                         |
| Rated For                  | Damp Location                         |
| Rated For<br>Voltage       | Damp Location 120V                    |
| Rated For Voltage Approval | Damp Location 120V  cUL or equivalent |