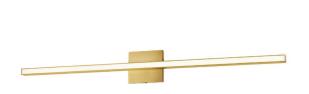

24W Colour Changing Vanity Aged Brass with Frosted Acrylic Diffuser

| Height               | 4.75''                        |
|----------------------|-------------------------------|
| Width/Length         | 35.5"                         |
| Depth                | 3"                            |
| Weight               | 2 lbs                         |
|                      |                               |
| <b>Body Material</b> | Metal                         |
| Finish/Color         | Aged Brass                    |
| Type of Finish       | Electroplated                 |
|                      |                               |
| Light Qty            | 1                             |
| Light Base           | AC LED                        |
| Light Max Watt       | 24                            |
| Light Inc            | Yes                           |
| Light Lumens         | 1920(Initial) 1344(delivered) |
| Light CRI            | 90+                           |
| Light CCT            | 3000K/4000K/5000K             |
| Light Life           | 30000 Hours                   |

| Dimmable                   | Dimmable                              |
|----------------------------|---------------------------------------|
| LED Compatible             | Integrated LED                        |
| Total Wattage              | 24W                                   |
|                            |                                       |
|                            |                                       |
| Second Material            | Acrylic                               |
| Second Finish/Color        | White                                 |
| Second Type of Finish      | Frosted                               |
| occoma Type of Thinsin     | 1103000                               |
| Second Type of This        | 1103104                               |
| Rated For                  | Damp Location                         |
|                            |                                       |
| Rated For                  | Damp Location                         |
| Rated For                  | Damp Location                         |
| Rated For<br>Voltage       | Damp Location 120V                    |
| Rated For Voltage Approval | Damp Location 120V  cUL or equivalent |