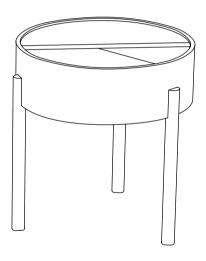

STEP 3

WE RECOMMEND THAT YOU PLACE THE TABLE TOP ON A CARPET

MOUNT THE SCREWS INSIDE OF THE TABLE TOP STORAGE SPACE AND APPLY THE LEGS ON THE OUTSIDE. IF NEEDED, ATTACH FELT GLIDES UNDER EACH LEG.

NOW YOUR ARC TABLE IS READY TO PUT INTO USE. JUST ROTATE THE UPPER LID TO OPEN OR CLOSE THE STORAGE SPACE.

(WE RECOMMEND TO RETIGHTEN THE SCREWS AFTER THREE MONTHS OR AS NEEDED OVER TIME)