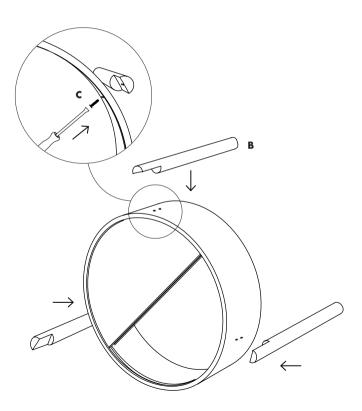

c x **6** 

#### **TOOLS NEEDED**

SCREW OUT SCREW, ROTATE AND REMOVE THE SMALL PIECE OF WOOD.
THE WOOD ARE A PART OF THE PACKAGING AND SHOULD BE TROWN OUT.

REMOVE THE LARGE PIECE OF WOOD.
THE WOOD ARE A PART OF THE PACKAGING AND SHOULD BE TROWN OUT.