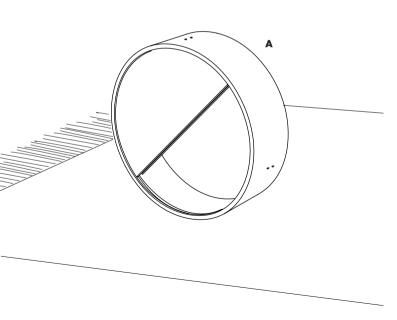

#### **TOOLS NEEDED**

SCREW OUT SCREW, ROTATE AND REMOVE THE SMALL PIECE OF WOOD.
THE WOOD ARE A PART OF THE PACKAGING AND SHOULD BE TROWN OUT.

REMOVE THE LARGE PIECE OF WOOD.
THE WOOD ARE A PART OF THE PACKAGING AND SHOULD BE TROWN OUT.