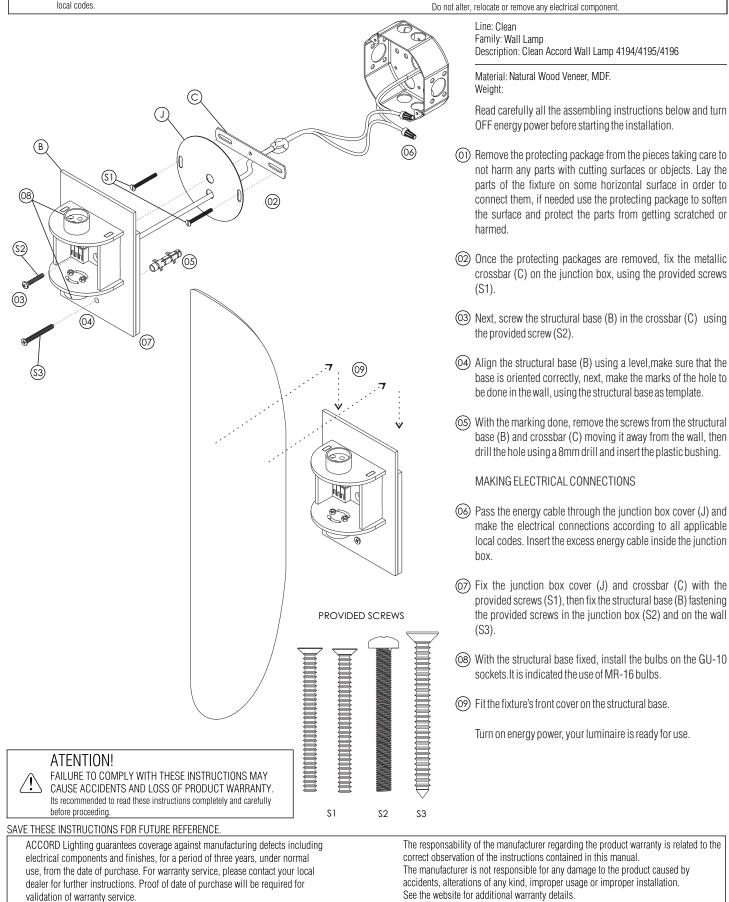

## 4194/4195/4196

## ASSEMBLY INSTRUCTIONS

Ensure that the rated luminaire voltage requirements are compatible with the available

All LEDS are included in your lamp. Never touch the LED surface with your bear hands as

mains supply in which it will be installed.

this may reduce the life of your LED.

USA & CANADA

## WARNING!

Be sure electrical power is OFF before and during installation or maintenance. The luminaire must be installed by a qualified electrician, in accordance with all applicable local codes.

ACCORD Lighting reserves the right to change the dimensions and specifications contained in this manual without prior notice, in accordance with its policy of continuous product improvement. Please, contact the manufacturer if additional information is necessary. The illustrations in this manual are for guidance only and may vary in scale, dimensions and model details.