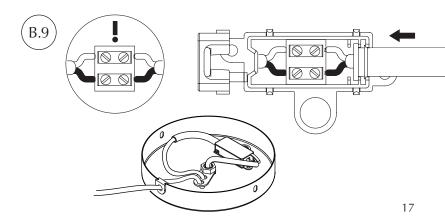

# ASSEMBLY GUIDE

Find assembly videos by using the QR code or by going online at our website **umage.com/instructions** 

(B.1)