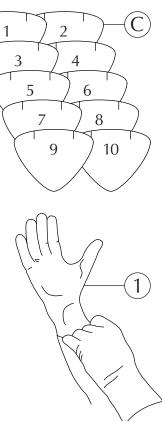

## ASSEMBLY GUIDE

Find assembly videos by using the QR code or by going online at our website **umage.com/instructions** 

# ASSEMBLY GUIDE

Find assembly videos by using the QR code or by going online at our website **umage.com/instructions** 

(B.1)