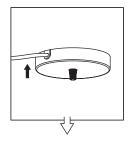

# ASSEMBLY GUIDE

Find assembly videos by using the QR code or by going online at our website **umage.com/instructions** 

(B.1)