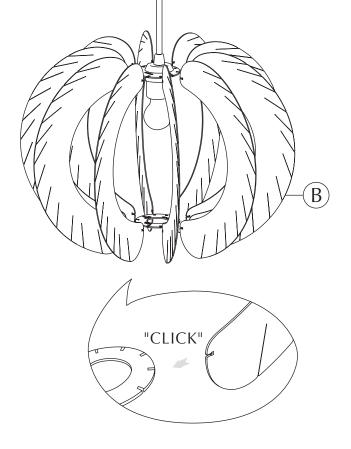

## ASSEMBLY GUIDE

Find assembly videos by using the QR code or by going online at our website **umage.com/instructions** 

# ASSEMBLY GUIDE

Find assembly videos by using the QR code or by going online at our website **umage.com/instructions** 

(B.1)