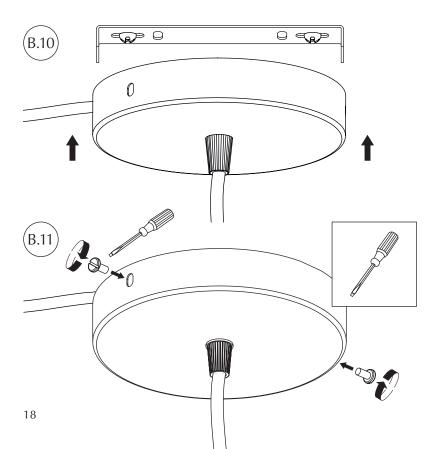

# ASSEMBLY GUIDE

Find assembly videos by using the QR code or by going online at our website **umage.com/instructions** 

(B.1)