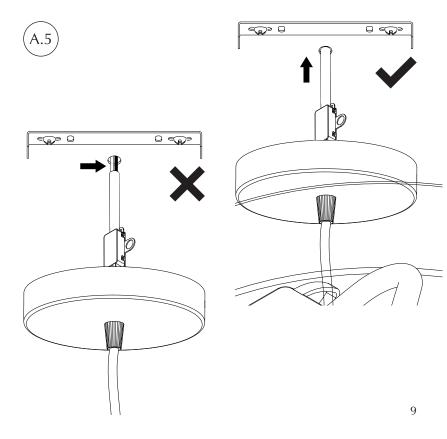

## ASSEMBLY GUIDE

Find assembly videos by using the QR code or by going online at our website **umage.com/instructions** 

# ASSEMBLY GUIDE

Find assembly videos by using the QR code or by going online at our website **umage.com/instructions** 

(B.1)