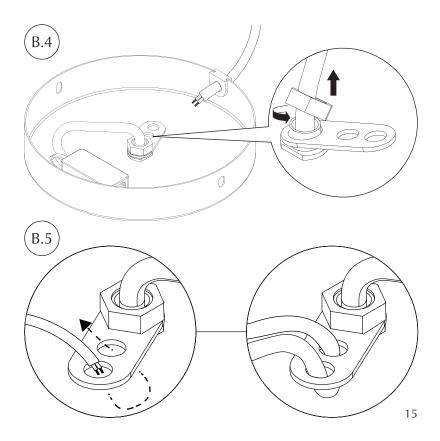

# ASSEMBLY GUIDE

Find assembly videos by using the QR code or by going online at our website **umage.com/instructions** 

(B.1)