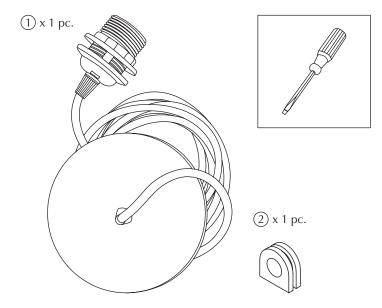

# ASSEMBLY GUIDE

Find assembly videos by using the QR code or by going online at our website **umage.com/instructions** 

(B.1)