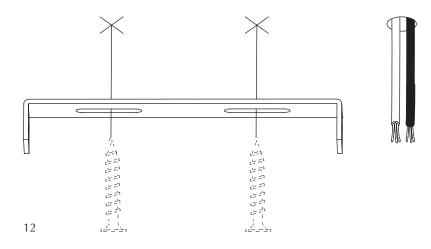

# ASSEMBLY GUIDE

Find assembly videos by using the QR code or by going online at our website **umage.com/instructions** 

(B.1)