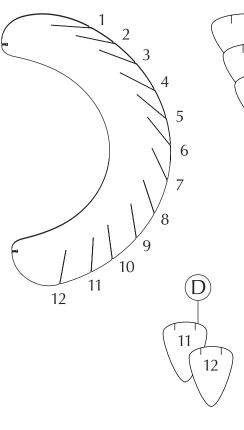

## ASSEMBLY GUIDE

Find assembly videos by using the QR code or by going online at our website **umage.com/instructions** 

# ASSEMBLY GUIDE

Find assembly videos by using the QR code or by going online at our website **umage.com/instructions** 

(B.1)