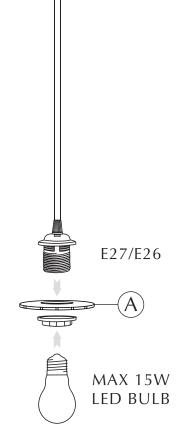

## ASSEMBLY GUIDE

Find assembly videos by using the QR code or by going online at our website **umage.com/instructions** 

# ASSEMBLY GUIDE

Find assembly videos by using the QR code or by going online at our website **umage.com/instructions** 

(B.1)