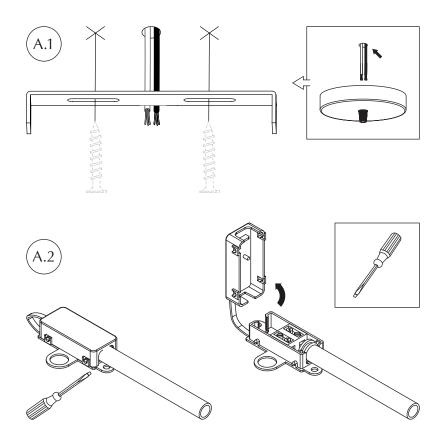

## ASSEMBLY GUIDE

Find assembly videos by using the QR code or by going online at our website **umage.com/instructions** 

# ASSEMBLY GUIDE

Find assembly videos by using the QR code or by going online at our website **umage.com/instructions** 

(B.1)