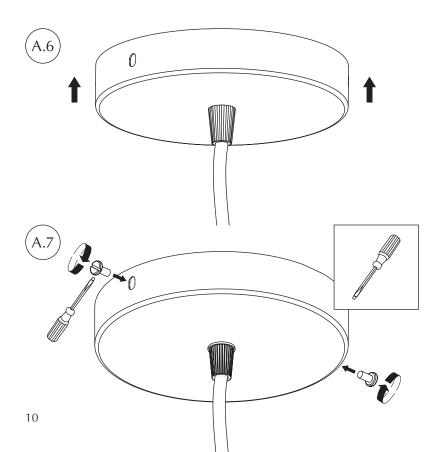

# ASSEMBLY GUIDE

Find assembly videos by using the QR code or by going online at our website **umage.com/instructions** 

(B.1)