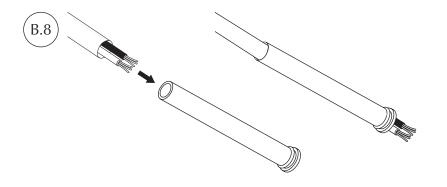

# ASSEMBLY GUIDE

Find assembly videos by using the QR code or by going online at our website **umage.com/instructions** 

(B.1)