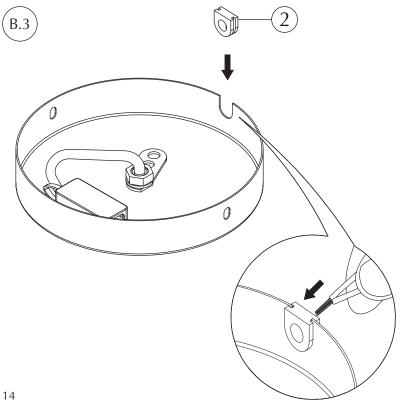

# ASSEMBLY GUIDE

Find assembly videos by using the QR code or by going online at our website **umage.com/instructions** 

(B.1)