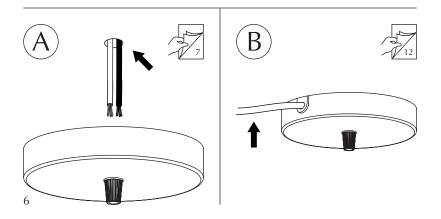

## ASSEMBLY GUIDE

Find assembly videos by using the QR code or by going online at our website **umage.com/instructions** 

# ASSEMBLY GUIDE

Find assembly videos by using the QR code or by going online at our website **umage.com/instructions** 

(B.1)