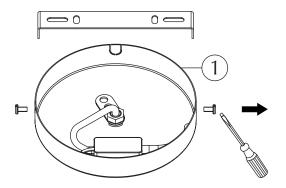

# ASSEMBLY GUIDE

Find assembly videos by using the QR code or by going online at our website **umage.com/instructions** 

(B.1)