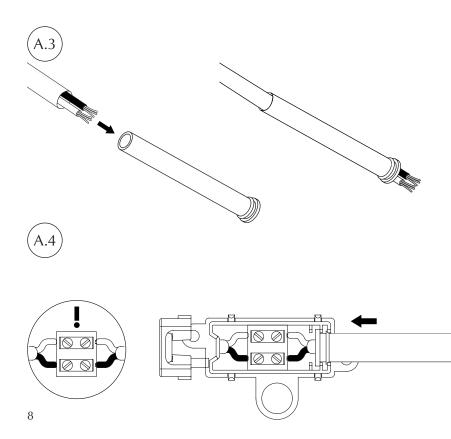

## ASSEMBLY GUIDE

Find assembly videos by using the QR code or by going online at our website **umage.com/instructions** 

# ASSEMBLY GUIDE

Find assembly videos by using the QR code or by going online at our website **umage.com/instructions** 

(B.1)