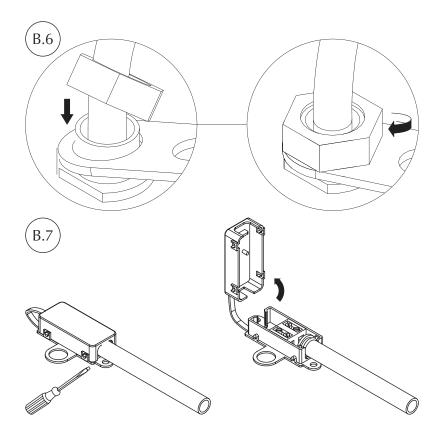

# ASSEMBLY GUIDE

Find assembly videos by using the QR code or by going online at our website **umage.com/instructions** 

(B.1)