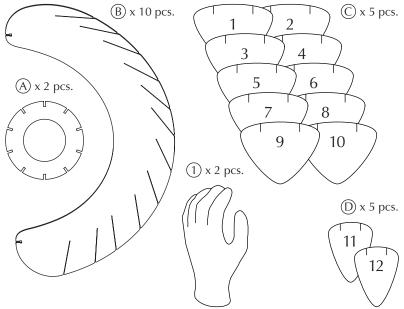

## ASSEMBLY GUIDE

Find assembly videos by using the QR code or by going online at our website **umage.com/instructions** 

# ASSEMBLY GUIDE

Find assembly videos by using the QR code or by going online at our website **umage.com/instructions** 

(B.1)