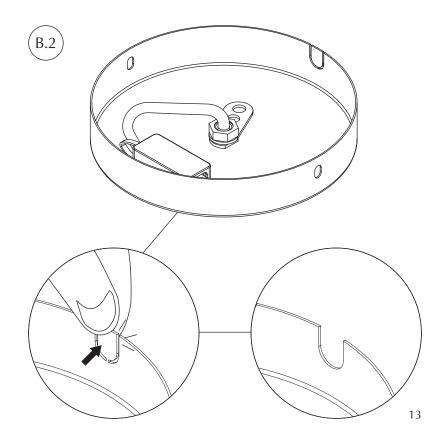

# ASSEMBLY GUIDE

Find assembly videos by using the QR code or by going online at our website **umage.com/instructions** 

(B.1)