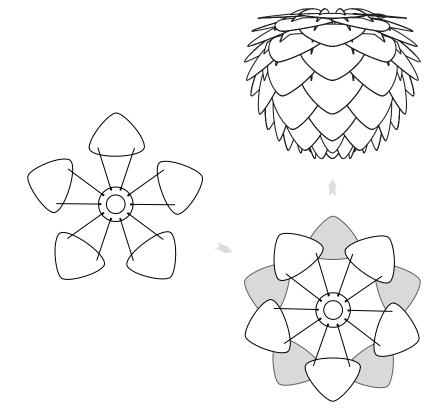

# **ASSEMBLY GUIDE**

Find assembly videos by using the QR code or by going online at our website **umage.com/instructions** 