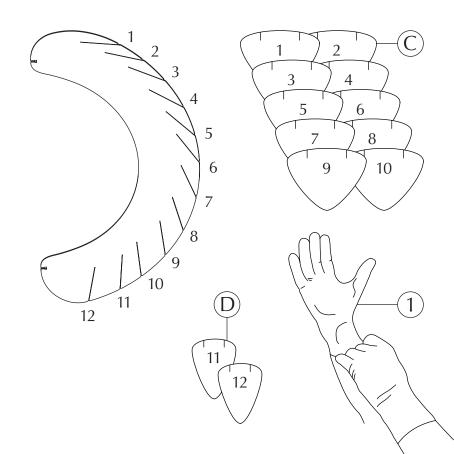

# **ASSEMBLY GUIDE**

Find assembly videos by using the QR code or by going online at our website **umage.com/instructions** 