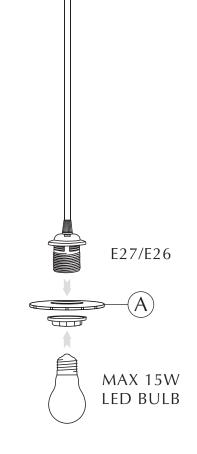

# **ASSEMBLY GUIDE**

Find assembly videos by using the QR code or by going online at our website **umage.com/instructions** 