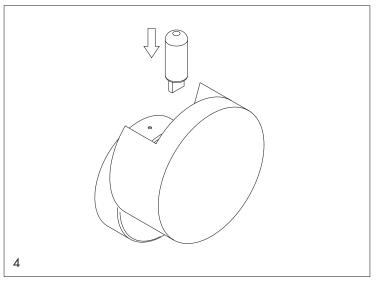

#### Cantera rosa

Use a feather duster, a clean cloth, or vacuum with a clean brush attachment, do not wipe wet.

Insert the G9 bulb. **Warning:** Use only LED