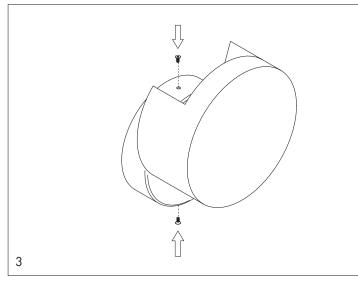

# Ambra wall



assembly and mounting instructions



Disconnect the power by turning off the circuit breaker, or by removing the fuse in the fuse box before assembling and mounting the canopy. Fix the mounting plate to the ceiling with dowels and screws.



Connect to electricity.

### Bulb change



Fix the ceiling rose with the screws on the mounting plate

### safety instruction

Lamp suitable only for indoor use. The electrical connections must be carried out by specialized personnel. If this electrical wire or cord is damaged, it should be replaced exclusively by the manufacturer, its technical team or someone with an equivalent qualification in order to avoid any risk. The manufacturer is not responsible for improper use of the product.

## product care

### Copper

Copper is lacquered lightly to seal and prevent patinas. Dust gently with a duster or soft cloth. Do not use commercial cleaners. A clean soft damp rag may also be used.

#### Cantera rosa

Use a feather duster, a clean cloth, or vacuum with a clean brush attachment, do not wipe wet.



Insert the G9 bulb. **Warning