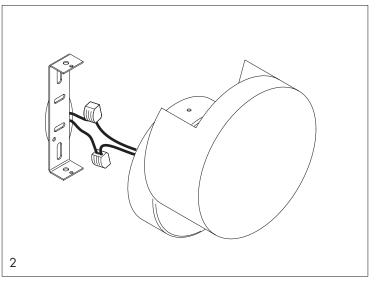

# Ambra wall



assembly and mounting instructions



Disconnect the power by turning off the circuit breaker, or by removing the fuse in the fuse box before assembling and mounting the canopy. Fix the mounting plate to the ceiling with dowels and screws.



Connect to electricity.

### Bulb change



Fix the ceiling rose with the screws on the mounting plate

### safety instruction

Lamp suitable only for indoor use. The electrical connections must be carried out by specialized personnel. If this electrical wire or cord is damaged, it should be replaced exclusively by the manufacturer, its technical team or someone with an equivalent qualification in order to avoid any risk. The manufacturer is not responsible for improper use of the product.

## product care

### Copper

Copper is lacquered lightly to seal and prevent patinas. Dust gently with a duster or soft cloth. Do not use commercial cleaners. A clean soft damp rag may also be used.

#### Cantera rosa

Use a feather duster, a clean cloth, or vacuum with a clean brush attachment, do no