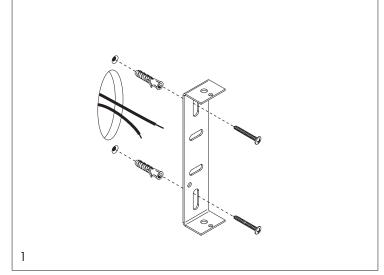

# Ambra wall

assembly and mounting instructions

Disconnect the power by turning off the circuit breaker, or by removing the fuse in the fuse box before assembling and mounting the canopy. Fix the mounting plate to the ceiling with dowels and screws.