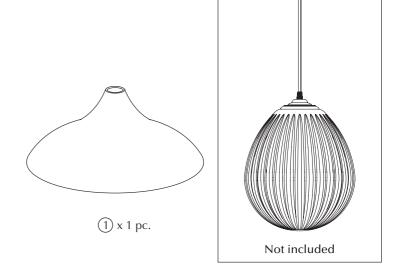

# AROUND THE WORLD

pendant top cover | user guide



### WITH LOVE FROM COPENHAGEN

At UMAGE, our designers take inspiration from the distinct nature of the Nordic landscape to create unique designs related to the way we live in an urban setting. Influenced by the design language, colours and materials found around us in Scandinavia, we create a collection that is rooted in our home but designed for everyone.

Versatile, flexible and multifunctional, our designs are created to enhance an urban lifestyle in smaller spaces!

## PENDANT TOP COVER | ASSEMBLY GUIDE



## DESIGNED BY LUIGI VITTORIO CITTADINI

"Around The World is inspired by the universe of the acknowledged author Jules Verne, representing one of the many means of transportation portrayed in his stories. "







#### SUSTAINABLE SUSTAINABILITY EFFORTS

We are dedicated being sensible frontrunners on the environmental responsibility. If we provide timeless and functional quality designs that last, we know nature will prevail, as will UMAGE.





GIVING BACK TO NATURE In collaboration with the NGO One Tree Planted, we are planting a tree every time one of our designs made from wood are being sold.

#### MULTIFUNCTION AND FLEXIBILITY

One of the key aspects of the designs at UMAGE is multiple functions and flexibility. Designing with more than one function in mind is a sustainable mindset as it reduces the number of products you need to buy to get a complete setting for your space.





#### RECYCLING

Please follow the marked icons on the packaging materials for correct disposal of the remaini