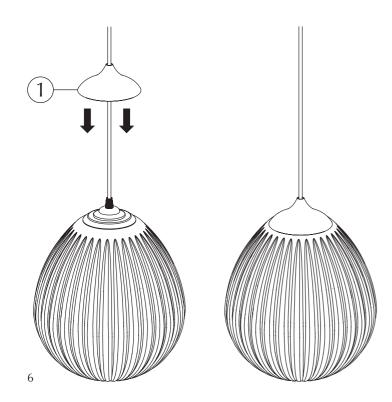

# AROUND THE WORLD

pendant top cover | user guide



### WITH LOVE FROM COPENHAGEN

At UMAGE, our designers take inspiration from the distinct nature of the Nordic landscape to create unique designs related to the way we live in an urban setting. Influenced by the design language, colours and materials found around us in Scandinavia, we create a collection that is rooted in our home but designed for everyone.

Versatile, flexible and multifunctional, our designs are created to enhance an urban lifestyle in smaller spaces!

## PENDANT TOP COVER | ASSEMBLY GUIDE



## DESIGNED BY LUIGI VITTORIO CITTADINI

"Around The World is inspired by the universe of the acknowledged author Jules Verne, representing one of the many means of transportation portrayed in his stories. "







#### SUSTAINABLE SUSTAINABILITY EFFORTS

We are dedicated being sensible frontrunners on the environmental responsibility. If we provide timeless and functional quality designs that last, we know nature will prevail, as will UMAGE.





GIVING BACK TO NATURE In collaboration with the NGO One Tree Planted, we are planting a tree every time one of our designs made from wood are being sold.

#### MULTIFUNCTION AND FLEXIBILITY

One of the key aspects of the designs at UMAGE is multiple functions and flexibility. Designing with more than one function in mind is a sustainable mindset as it reduces the number of products you need to buy to get a complete setting for your space.





#### RECYCLING

Please follow the marked icons on the packaging materials for correct disposal of the remaining