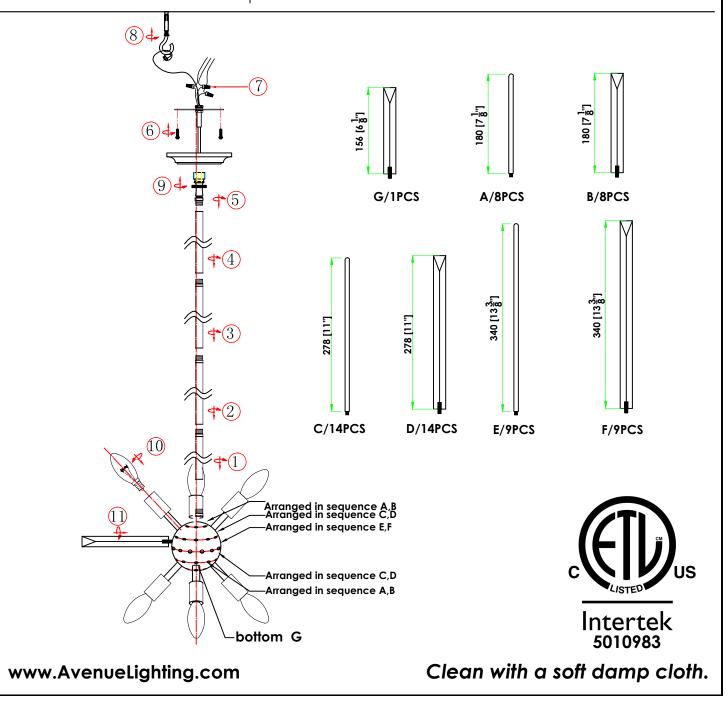

### . .....

PALISADES

COLLECTION

- -This fixture MUST be installed by a licensed electrician.
- -Read & understand the entire installation sheet.
- -DO NOT substitute any parts, leave parts out, or use parts that are worn out or broken.
- -Suitable for the use of 110-130V and 60Hz
- -Please wear gloves during installation to avoid damage to the plating.
- -Must be installed in a fixed location and be checked yearly.