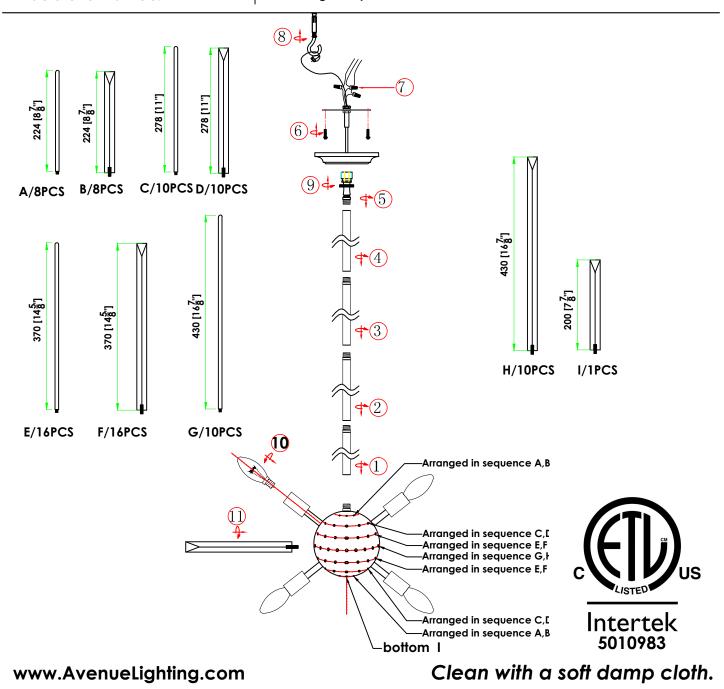

#### -This fixture MUST be installed by a licensed electrician.

- -Read & understand the entire installation sheet.
- -DO NOT substitute any parts, leave parts out, or use parts that are worn out or broken.
- -Suitable for the use of 110-130V and 60Hz
- -Please wear gloves during installation to avoid damage to the plating.

PALISADES

COLLECTION

- -Must be installed in a fixed location and be checked yearly.
- -Please turn off the light source with a soft cloth as cleaning with a detergent is prohibited.