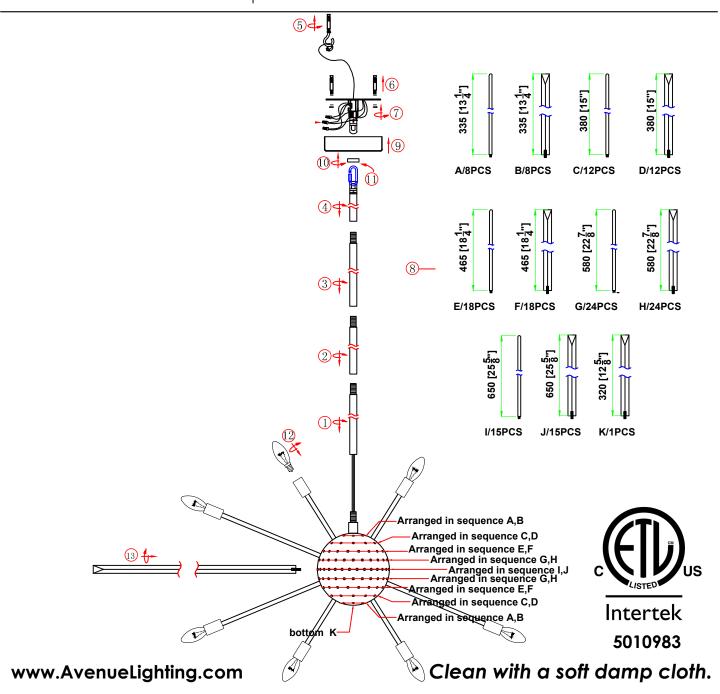

PALISADES

COLLECTION

- -Must be installed in a fixed location and be checked yearly.
- -Please turn off the light source with a soft cloth as cleaning with a detergent is prohibited.

- -Read & understand the entire installation sheet.
- -DO NOT substitute any parts, leave parts out, or use parts that are worn out or broken.
- -Suitable for the use of 110-130V and 60Hz
- -Please wear gloves during installation to avoid damage to the plating.

**PALISADES** 

COLLECTION

- -Must be installed in a fixed location and be checked yearly.
- -Please turn off the light source with a soft cloth as cleaning with a detergent is prohibited.