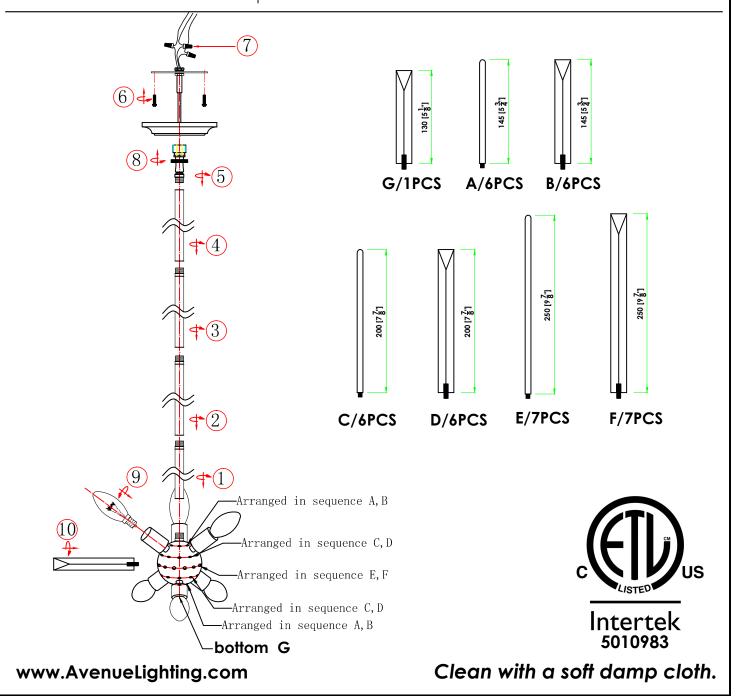

### COLLECTION

**PALISADES** 

- -This fixture MUST be installed by a licensed electrician.
- -Read & understand the entire installation sheet.
- -DO NOT substitute any parts, leave parts out, or use parts that are worn out or broken.
- -Suitable for the use of 110-130V and 60Hz
- -Please wear gloves during installation to avoid damage to the plating.
- -Must be installed in a fixed location and be checked yearly.
- -Please turn off the light source with a soft cloth as cleaning with a detergent is prohibited.