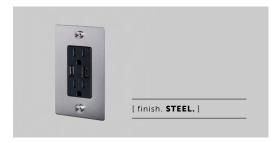

# ELECTRICITY / 1G COMBINATION DUPLEX & USB A+C CHARGER

[ motion. POWER OUTLET + USB. ]

[ detail. COIN SCREW. ]

[ born. LONDON. ]

[ region. NORTH AMERICA. ]

A solid metal combination power outlet with duplex outlets plus USB-A and USB-C sockets, finished with our signature solid metal coin screws. Available in five different finishes. You can also team them up with our toggle switches and dimmers in matching finishes.

| [ finish. ]   | [ US. ]    |
|---------------|------------|
| White         | NSC-143236 |
| Steel         | NSC-073237 |
| Brass         | NSC-053239 |
| Smoked Bronze | NSC-093238 |
| Black         | NSC-023235 |