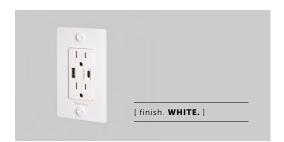

# ELECTRICITY / 1G COMBINATION DUPLEX & USB A+C CHARGER

[ motion. POWER OUTLET + USB. ]

[ detail. COIN SCREW. ]

[ born. LONDON. ]

[ region. NORTH AMERICA. ]

A solid metal combination power outlet with duplex outlets plus USB-A and USB-C sockets, finished with our signature solid metal coin screws. Available in five different finishes. You can also team them up with our toggle switches and dimmers in matching finishes.

| [ finish. ]   | [ US. ]    |
|---------------|------------|
| White         | NSC-143236 |
| Steel         | NSC-073237 |
| Brass         | NSC-053239 |
| Smoked Bronze | NSC-093238 |
| Black         | NSC-023235 |