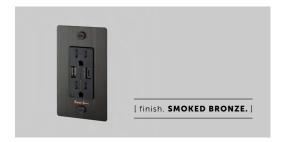

# ELECTRICITY / 1G COMBINATION DUPLEX & USB A+C CHARGER

[ motion. POWER OUTLET + USB. ]

[ detail. COIN SCREW. ]

[ born. LONDON. ]

[ region. NORTH AMERICA. ]

A solid metal combination power outlet with duplex outlets plus USB-A and USB-C sockets, finished with our signature solid metal coin screws. Available in five different finishes. You can also team them up with our toggle switches and dimmers in matching finishes.

| [ finish. ]   | [ US. ]    |
|---------------|------------|
| White         | NSC-143236 |
| Steel         | NSC-073237 |
| Brass         | NSC-053239 |
| Smoked Bronze | NSC-093238 |
| Black         | NSC-023235 |