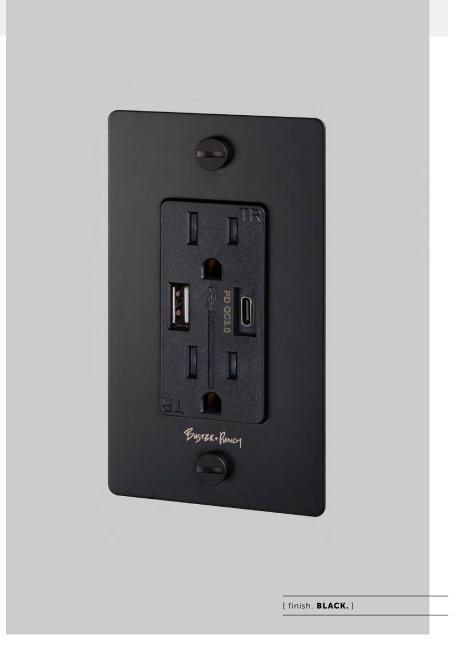

# ELECTRICITY / 1G COMBINATION DUPLEX & USB A+C CHARGER

[ motion. POWER OUTLET + USB. ]

[ detail. COIN SCREW. ]

[ born. LONDON. ]

[ region. NORTH AMERICA. ]

A solid metal combination power outlet with duplex outlets plus USB-A and USB-C sockets, finished with our signature solid metal coin screws. Available in five different finishes. You can also team them up with our toggle switches and dimmers in matching finishes.

#### [ info. SPECIFICATIONS. ]

Our Metal Electricity range has solid stainless steel plates, in our signature white, steel, brass, smoked bronze and black finishes.

Module: NSM-143243 / NSM-023242 (XJY-USB-30-A-A/C) Style: XJY-USB-30-A-A/C 1 x Duplex Outlet & 2 x USB

Charger

Outlet: 15A / 125V AC / 60HZ

USB charger: Class 2 / USB Type-A / 5VDC / 2.4A USB

Type-C / PD'QC3.0

Certification: cETLus listed 5005536

| [in | fo. FIN | IISH & | SKU | NUME | ERS. |
|-----|---------|--------|-----|------|------|