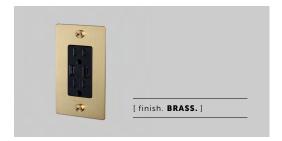

# ELECTRICITY / 1G COMBINATION DUPLEX & USB A+C CHARGER

[ motion. POWER OUTLET + USB. ]

[ detail. COIN SCREW. ]

[ born. LONDON. ]

[ region. NORTH AMERICA. ]

A solid metal combination power outlet with duplex outlets plus USB-A and USB-C sockets, finished with our signature solid metal coin screws. Available in five different finishes. You can also team them up with our toggle switches and dimmers in matching finishes.

| [ finish. ]   | [ US. ]    |
|---------------|------------|
| White         | NSC-143236 |
| Steel         | NSC-073237 |
| Brass         | NSC-053239 |
| Smoked Bronze | NSC-093238 |
| Black         | NSC-023235 |