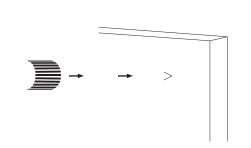

# FURNITURE KNOB / PLATE

- **1.** Pre-drill holes to prevent cracks. Drill template available to download from busterandpunch.com.
- **2.** Attach handle to door with countersunk screws.
- **3.** Attach coincaps to countersunk screws. Use coinscrew tool to tighten screws.

#### Contents

- **4x** Countersunk screw\* (+ 2 spare)
- 4x Coin cap
- 1x Coin cap installation tool\*\*

- \* Fits doors & draws of  $0.6^{\prime\prime}$  and thicker.
- \*\* Coinscrew tool must be used by hand only.