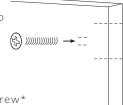

### **FURNITURE KNOB**

- **1.** Drill holes
- **2.** Attach knob to door with screw.

## Contents

**2x** #8-32 x 1" screw\*

\*Fits doors & draws of max 0.6".