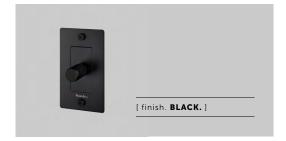

# ELECTRICITY / 1G DIMMER SWITCH

[ motion. ROTARY. ]
[ look. CROSS. ]
[ detail. COIN SCREW. ]
[ born. LONDON. ]

[ region. NORTH AMERICA. ]

A solid metal dimmer switch with a diamond-cut knurled knob to feel amazing with every touch. The dimmer is finished with a flat plate and our signature solid metal coin screws.

Available in five different finishes. You can also team them up with our toggle switches, duplex and USB outlets in matching finishes.

H

BUSTERANDPUNCH.COM/US

JAN / 2023

[ end. ORDINARY. ]

#### [ info. FINISH & SKU NUMBERS. ]

| [ finish. ]   | [ US. ]    |
|---------------|------------|
| White         | NDR-023058 |
| Steel         | NDR-07391  |
| Brass         | NDR-05390  |
| Smoked Bronze | NDR-09394  |
| Black         | NDR-053057 |