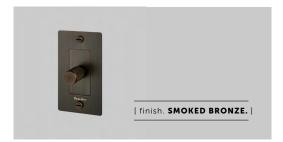

Available in five different finishes. You can also team them up with our toggle switches, duplex and USB outlets in matching finishes.

H

BUSTERANDPUNCH.COM/US

JAN / 2023

[ end. ORDINARY. ]

#### [ info. SPECIFICATIONS. ]

Our Metal Electricity range has solid stainless steel plates, in our signature white, steel, brass, smoked bronze and black finishes.

Module: NDM-01385 (BP-VR600US)

LED Dimmer Module

#### [ info. FINISH & SKU NUMBERS. ]

| [ finish. ]   | [ US. ]    |
|---------------|------------|
| White         | NDR-023058 |
| Steel         | NDR-07391  |
| Brass         | NDR-05390  |
| Smoked Bronze | NDR-09394  |
| Black         | NDR-053057 |