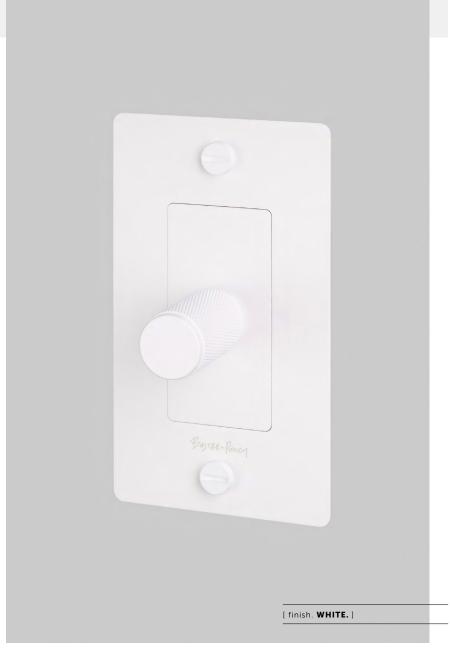

# ELECTRICITY / 1G DIMMER SWITCH

[ motion. ROTARY. ]
[ look. CROSS. ]
[ detail. COIN SCREW. ]
[ born. LONDON. ]

[ region. NORTH AMERICA. ]

A solid metal dimmer switch with a diamond-cut knurled knob to feel amazing with every touch. The dimmer is finished with a flat plate and our signature solid metal coin screws.

Available in five different finishes. You can also team them up with our toggle switches, duplex and USB outlets in matching finishes.

H

BUSTERANDPUNCH.COM/US

JAN / 2023

[ end. ORDINARY. ]

#### [ info. FINISH & SKU NUMBERS. ]

| [ finish. ]   | [ US. ]    |
|---------------|------------|
| White         | NDR-023058 |
| Steel         | NDR-07391  |
| Brass         | NDR-05390  |
| Smoked Bronze | NDR-09394  |
| Black         | NDR-053057 |