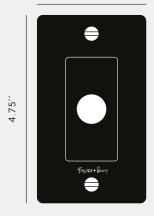

[ product.

# ELECTRICITY / 1G DIMMER SWITCH

[ motion. ROTARY. ]
[ look. CROSS. ]
[ detail. COIN SCREW. ]
[ born. LONDON. ]

[ region. NORTH AMERICA. ]

A solid metal dimmer switch with a diamond-cut knurled knob to feel amazing with every touch. The dimmer is finished with a flat plate and our signature solid metal coin screws.

Available in five different finishes. You can also team them up with our toggle switches, duplex and USB outlets in matching finishes.











H

BUSTERANDPUNCH.COM/US

JAN / 2023

[ end. ORDINARY. ]

#### [ info. MEASUREMENTS.]

2.75"







#### [ info. SPECIFICATIONS. ]

Our Metal Electricity range has solid stainless steel plates, in our signature white, steel, brass, smoked bronze and black finishes.

Module: NDM-01385 (BP-VR600US)

LED Dimmer Module

Style: Push ON/OFF Rotary Dimmer with 3 way switching

Input: 100 - 120V AC 60 HZ Dimming Type: Leading Edge

Load: 600W max. HAL / INC - 150W max LED Operating Temperature: 0° - 35°C / 32° - 89.6°F

Humidity: 10 - 90% R.H. Certifications: cETLus 5008883

### [ info. **CERTIFICATION.**]

Plates: Underwriters Laboratories listed for use throughout North America.

Dimmer: Intertek cETLus listed number for use throughout North America

#### [ info. FINISH & SKU NUMBERS. ]

| [ finish. ]   | [ US. ]    |
|---------------|------------|
| White         | NDR-023058 |
| Steel