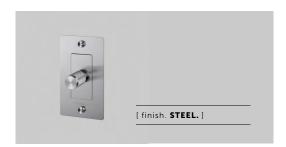

Available in five different finishes. You can also team them up with our toggle switches, duplex and USB outlets in matching finishes.

H

BUSTERANDPUNCH.COM/US

JAN / 2023

[ end. ORDINARY. ]

#### [ info. SPECIFICATIONS. ]

Our Metal Electricity range has solid stainless steel plates, in our signature white, steel, brass, smoked bronze and black finishes.

Module: NDM-01385 (BP-VR600US)

LED Dimmer Module

#### [ info. FINISH & SKU NUMBERS. ]

| [ finish. ]   | [ US. ]    |
|---------------|------------|
| White         | NDR-023058 |
| Steel         | NDR-07391  |
| Brass         | NDR-05390  |
| Smoked Bronze | NDR-09394  |
| Black         | NDR-053057 |