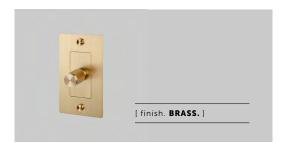

Available in five different finishes. You can also team them up with our toggle switches, duplex and USB outlets in matching finishes.

H

BUSTERANDPUNCH.COM/US

JAN / 2023

[ end. ORDINARY. ]

#### [ info. SPECIFICATIONS. ]

Our Metal Electricity range has solid stainless steel plates, in our signature white, steel, brass, smoked bronze and black finishes.

Module: NDM-01385 (BP-VR600US)

LED Dimmer Module

#### [ info. FINISH & SKU NUMBERS. ]

| [ finish. ]   | [ US. ]    |
|---------------|------------|
| White         | NDR-023058 |
| Steel         | NDR-07391  |
| Brass         | NDR-05390  |
| Smoked Bronze | NDR-09394  |
| Black         | NDR-053057 |