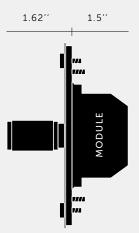

#### [ info. MEASUREMENTS.]

2.75"

#### [ info. SPECIFICATIONS. ]

Our Metal Electricity range has solid stainless steel plates, in our signature white, steel, brass, smoked bronze and black finishes.

Module: NDM-01385 (BP-VR600US)

LED Dimmer Module