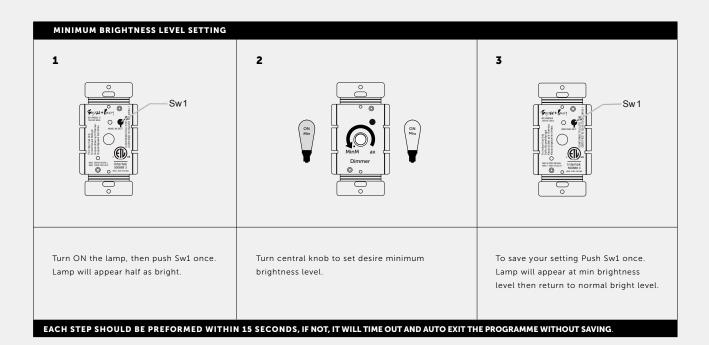

Style: Push ON/OFF Rotary Dimmer with 3 way switching

Input: 100 - 120V AC 60 HZ Dimming Type: Leading Edge

Load: 600W max. HAL / INC - 150W max LED Operating Temperature: 0° - 35°C / 32° - 89.6°F

Humidity: 10 - 90% R.H. Certifications: cETLus 5008883