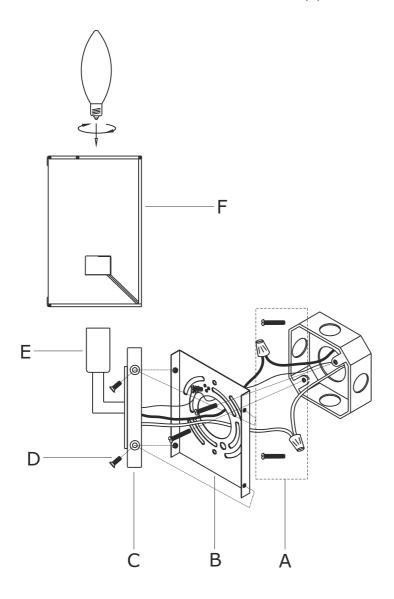

### How to install

- 1. Separate the mounting plate from the backplate by removing the screws.
- 2. Install the mounting plate to the outlet box using two outlet box screws.
- 3. Install backplate onto the mounting plate, and secure with the screws.
- 4. Slide the fabric shade onto the socket.
- 5. Install the bulb (not included) into the socket.

## Part Numbers

- A. (1)-Mounting hardware
- B. (1)-Mounting plate
- C. (1)-Backplate L5''xW4-3/8''xH5/8'' #XRF3632BFBK5IN
- D. (4)-Screw
- E. (1)-Socket
- F. (1)-Fabric shade #XRF3632SHA7IN