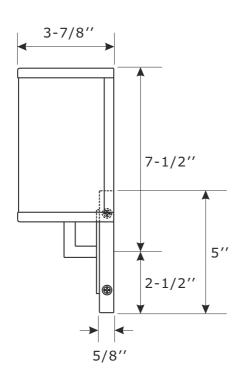

### ASSEMBLY INSTRUCTION MODEL#BRE-A3632-BF

### **FRONT VIEW**





SIDE VIEW

# WARNING: Electrical Danger Turn Power off

All electrical components must be installed by a licensed electrician in accordance with the National Electric Code and the appropriate

local electrical codes.



You will need 1- Candelabra Base Bulb 40 Watts Recommended 60 Watts Max. USE LED BULBS FOR EXTENDED USE This fixture is Dry rated

### How to install

- 1. Separate the mounting plate from the backplate by removing the screws.
- 2. Install the mounting plate to the outlet box using two outlet box screws.
- 3. Install backplate onto the mounting plate, and secure with the screws.
- 4. Slide the fabric shade onto the socket.
- 5. Install the bulb (not included) into the socket.





### ASSEMBLY INSTRUCTION MODEL#BRE-A3632-BF

# Part Number

## Part Numbers

- A. (1)-Mounti