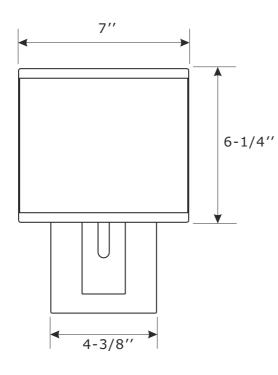

### ASSEMBLY INSTRUCTION MODEL#BRE-A3632-BF

### **FRONT VIEW**





SIDE VIEW

# WARNING: Electrical Danger Turn Power off

All electrical components must be installed by a licensed electrician in accordance with the National Electric Code and the appropriate

local electrical codes.



You will need 1- Candelabra Base Bulb 40 Watts Recommended 60 Watts Max. USE LED BULBS FOR EXTENDED USE This fixture is Dry rated

### How to install

- 1. Separate the mounting plate from the backplate by removing the screws.
- 2. Install the mounting plate to the outlet box using two outlet box screws.
- 3. Install backplate onto the mounting plate, and secure with the screws.
- 4. Slide the fabric shade onto the socket.
- 5. Install the bulb (not included) into the socket.





### ASSEMBLY INSTRUCTION MODEL#BRE-A3632-BF

# Part Number

## Part Numbers

- A. (1)-Moun