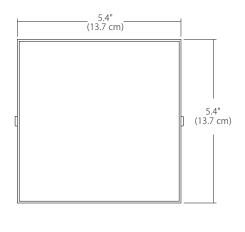

lossy look. Its simple metal housing creates a contemporary look that uses a high output LED light source.

#### **Features**

- Stamped steel construction
- Satin Nickel finish
- Clear acrylic diffuser with embedded white frosting
- Driver fits inside standard 4" junction box
- Damp location rated
- JA8-2016 Listed





## **Specifications**

- · Color Rendering Index: 90 CRI
- · Color Temperature: 30K
- Fixture Wattage: 10W
- Input Voltage: 120 VAC 50/60Hz
- Delivered Lumens: 810 Lm (measured at 3000K)
- Dimming: TRIAC dimmable
- Fixture Weight: 2.3 lb. (1 kg)
- For recommended dimmers, see http://blackjacklighting.com

### **Options**

- Upgradeable to 120–277V input driver (TRIAC / ELV / 0–10V)
- Available in 2700K, 3000K, 3500K, 4000K, or 5000K Color Temperatures

### **Dimensions**







BLX-06F-SN-12T-30K

### **ORDERING GUIDE**

| Family                                | Size/Type                 | Finish                 | Volts/Dimming                                                                  | Color Temperature                                             |
|---------------------------------------|---------------------------|------------------------|--------------------------------------------------------------------------------|---------------------------------------------------------------|
| BLX -                                 | 06F                       | – SN                   | -                                                                              | - 30K                                                         |
| BLX Blox  Example: BLX-06F-S