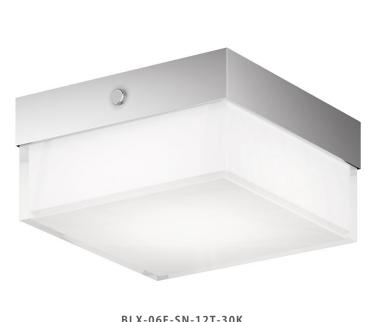

### **Description**

The Blox flush mount is a well-priced fixture featuring a sharp-edged diffuser with a deep glossy look. Its simple metal housing creates a contemporary look that uses a high output LED light source.

#### **Features**

- Stamped steel construction
- Satin Nickel finish
- Clear acrylic diffuser with embedded white frosting
- Driver fits inside standard 4" junction box
- Damp location rated
- JA8-2016 Listed