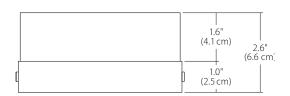

ssy look. Its simple metal housing creates a contemporary look that uses a high output LED light source.

#### **Features**

- Stamped steel construction
- Satin Nickel finish
- Clear acrylic diffuser with embedded white frosting
- Driver fits inside standard 4" junction box
- Damp location rated
- JA8-2016 Listed





## **Specifications**

- · Color Rendering Index: 90 CRI
- · Color Temperature: 30K
- Fixture Wattage: 10W
- Input Voltage: 120 VAC 50/60Hz
- Delivered Lumens: 810 Lm (measured at 3000K)
- Dimming: TRIAC dimmable
- Fixture Weight: 2.3 lb. (1 kg)
- For recommended dimmers, see http://blackjacklighting.com

### **Options**

- Upgradeable to 120–277V input driver (TRIAC / ELV / 0–10V)
- Available in 2700K, 3000K, 3500K, 4000K, or 5000K Color Temperatures

### **Dimensions**







BLX-06F-SN-12T-30K

### **ORDERING GUIDE**

| Family                                | Size/Type                 | Finish                 | Volts/Dimming                                                                  | Color Temperature                                             |
|---------------------------------------|---------------------------|------------------------|--------------------------------------------------------------------------------|---------------------------------------------------------------|
| BLX -                                 | 06F                       | – SN                   | -                                                                              | - 30K                                                         |
| BLX Blox  Example: BLX-06F-SN-