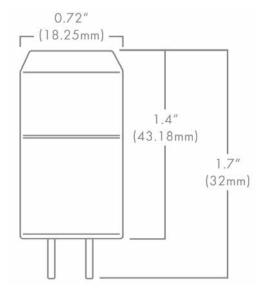

## DESCRIPTION

The Brilliance Beacon G4 Bi-Pin is a sub-compact LED that utilizes the Epistar chipset and features Brilliance's omni-directional beam pattern. This G4 Bi-Pin is energy efficient and water resistant. It is designed specifically for landscape retrofit applications and is ideal for pathway lighting fixtures and step lights. Dimmable with Brilliance Dimmer and most magnetic transformers.

#### **BEACON G4 SPECS**

| Wattage            | 2                |       |       |
|--------------------|------------------|-------|-------|
| Lumens             | 2700K            | 3000K | 5700K |
| 2W                 | 230              | 244   | 250   |
| Beam Spread        | Omni-directional |       |       |
| Kelvin Temperature | 2700, 3000, 5700 |       |       |
| Operating Range    | 8-25 VAC/DC      |       |       |
| Replaces           | 20W Halogen      |       |       |
| CRI                | 84               |       |       |
| IP                 | 65               |       |       |
| Lamp Life (hours)  | 35,000           |       |       |
| Warranty (years)   | 5                |       |       |