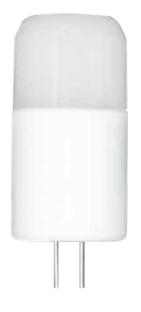

## DESCRIPTION

The Brilliance Beacon G4 Bi-Pin is a sub-compact LED that utilizes the Epistar chipset and features Brilliance's omni-directional beam pattern. This G4 Bi-Pin is energy efficient and water resistant. It is designed specifically for landscape retrofit applications and is ideal for pathway lighting fixtures and step lights. Dimmable with Brilliance Dimmer and most magnetic transformers.