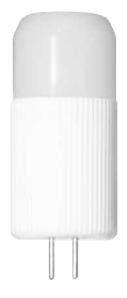

### DESCRIPTION

The Brilliance Beacon Plus G4 Bi-Pin is a sub-compact LED that utilizes a COB chipset and features Brilliance's omni-directional beam pattern through a translucent optic. This G4 Bi-Pin is energy efficient and water resistant. It is designed specifically for landscape retrofit applications and is ideal for pathway lighting fixtures and step lights. Dimmable with Brilliance Dimmer and most magnetic transformers.