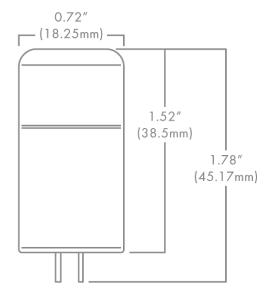

### DESCRIPTION

The Brilliance Beacon Plus G4 Bi-Pin is a sub-compact LED that utilizes a COB chipset and features Brilliance's omni-directional beam pattern through a translucent optic. This G4 Bi-Pin is energy efficient and water resistant. It is designed specifically for landscape retrofit applications and is ideal for pathway lighting fixtures and step lights. Dimmable with Brilliance Dimmer and most magnetic transformers.

#### **BEACON PLUS G4 SPECS**

| Wattage            | 3                       |       |
|--------------------|-------------------------|-------|
| Lumens             | 2700K                   | 3000K |
| 3W                 | 300                     | 340   |
| Beam Spread        | <b>Omni-directional</b> |       |
| Kelvin Temperature | 2700, 3000              |       |
| Operating Range    | 8-25 VAC/DC             |       |
| Replaces           | 35W Halogen             |       |
| CRI                | 90+                     |       |
| IP                 | 65                      |       |
| Lamp Life (hours)  | 35,000                  |       |
| Warranty (years)   | 5                       |       |