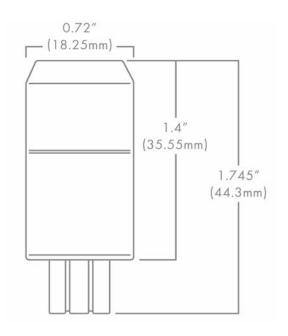

## **BEACON T5**

## **DESCRIPTION**

The Brilliance Beacon T5 Wedge is a sub-compact LED that utilizes the Epistar chipset and features Brilliance's omni-directional beam pattern.

This T5 Wedge is energy efficient and water resistant. It is designed specifically for landscape retrofit applications and is ideal for pathway lighting fixtures and step lights. Dimmable with Brilliance Dimmer and most magnetic transformers.