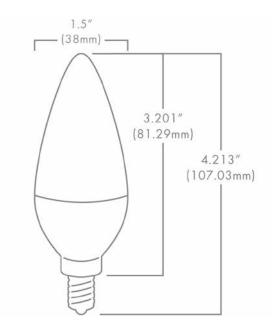

# DESCRIPTION

The Brilliance Blaze Candelabra is a specialty lamp designed specifically to create a real, flame-like effect in any E12 base fixture. Perfect for coach lights or anywhere you want a warm, flickering light. The Blaze series also offered in low voltage in a G4 option.