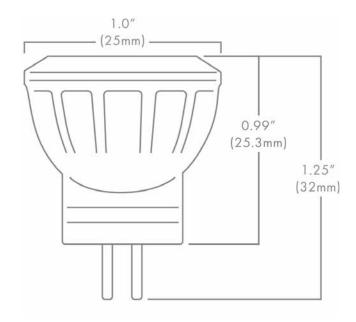

## MR8

## **DESCRIPTION**

The Brilliance MR8 Bi-Pin is designed to fit in standard low voltage MR8 fixtures and offers a long lamp life. These LEDs are thermally engineered to operate in enclosed fixtures and provide added security by automatically cooling down and reducing lumen output when exposed to extreme heat, such as air temperatures above 125° F. There is no color shift when lumen output is reduced. Dimmable with Brilliance Dimmer and most magnetic transformers.