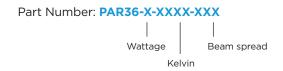

## **PAR36 SPECS**

| Wattage                  |     | 4, 7, 11, 15          |       |       |
|--------------------------|-----|-----------------------|-------|-------|
| Lumens                   |     | 2700K                 | 3000K | 5700K |
|                          | 4W  | 435                   | -     | _     |
|                          | 7W  | 675                   | 700   | -     |
|                          | 11W | 900                   | 950   | _     |
|                          | 15W | 1430                  | 1530  | 1650  |
| Beam Spread <sup>†</sup> |     | 15°, 30°, 60°, 120°   |       |       |
| Kelvin Temperature       |     | 2700, 3000, 5700      |       |       |
| Color                    |     | Amber (11W, 30° only) |       |       |
| Operating Range          |     | 8-25 VAC/DC           |       |       |
| Replaces                 |     | 20W, 35W, 50W Halogen |       |       |
| CRI                      |     | 85                    |       |       |
| IP                       |     | 68                    |       |       |
| Lamp Life (hours)        |     | 50,000                |       |       |
| Warranty (years)         |     | 5                     |       |       |