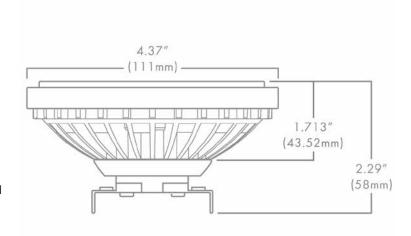

## **PAR36 SPECS**

| Wattage                  |     | 4, 7, 11, 15          |       |       |
|--------------------------|-----|-----------------------|-------|-------|
| Lumens                   |     | 2700K                 | 3000K | 5700K |
|                          | 4W  | 435                   | -     | _     |
|                          | 7W  | 675                   | 700   | -     |
|                          | 11W | 900                   | 950   | _     |
|                          | 15W | 1430                  | 1530  | 1650  |
| Beam Spread <sup>†</sup> |     | 15°, 30°, 60°, 120°   |       |       |
| Kelvin Temperature       |     | 2700, 3000, 5700      |       |       |
| Color                    |     | Amber (11W, 30° only) |       |       |
| Operating Range          |     | 8-25 VAC/DC           |       |       |
| Replaces                 |     | 20W, 35W, 50W Halogen |       |       |
| CRI                      |     | 85                    |       |       |
| IP                       |     | 68                    |       |       |
| Lamp Life (hours)        |     | 50,000                |       |       |
| Warranty (years)         |     | 5                     |       |       |