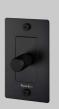

[ finish. **STEEL.** ]

[ finish. SMOKED BRONZE. ]

[finish. BLACK.]

A solid metal dimmer switch with a diamond-cut knurled knob to feel amazing with every touch. The dimmer is finished with a flat plate and our signature solid metal coin screws. Available in five different finishes. You can also team them up with our toggle switches, duplex and USB outlets in matching finishes.