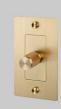

[ finish. **STEEL.** ]

[ finish. SMOKED BRONZE. ]

[finish. BLACK.]

A solid metal dimmer switch with a diamond-cut knurled knob to feel amazing with every touch. The dimmer is finished with a flat plate and our signature solid metal coin screws. Available in five different finishes. You can also team them up with our toggle switches, duplex and USB outlets in matching finishes.