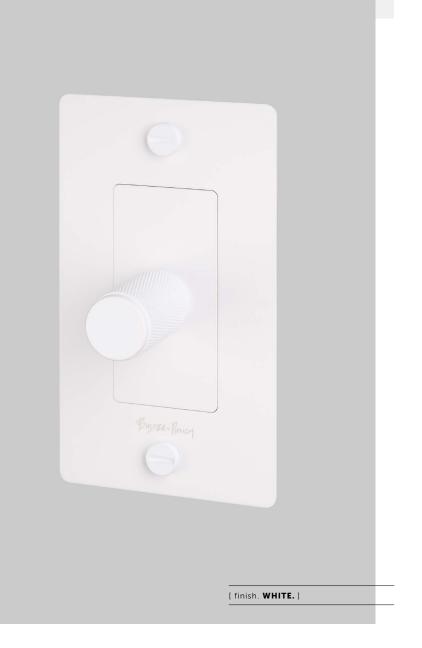

[ finish. **STEEL.** ]

[ finish. SMOKED BRONZE. ]

[finish. BLACK.]

A solid metal dimmer switch with a diamond-cut knurled knob to feel amazing with every touch. The dimmer is finished with a flat plate and our signature solid metal coin screws. Available in five different finishes. You can also team them up with our toggle switches, duplex and USB outlets in matching finishes.