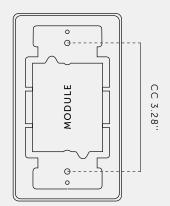

#### [ info. SPECIFICATIONS. ]

Our Metal Electricity range is made from Stainless Steel plates, coated with electrophoretic paint process with Buster + Punch logo printed in clear ink.

Module: BP-VR600US Single push ON/OFF rotary dimmer 3-way 100-120 V ac 60 Hz Dims: LED / Halogen / Incandescent Operating temperature 0° - 35°C/32° - 89.6°F Operating humidity 10 - 90% R.H