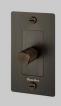

[ finish. **STEEL.** ]

[ finish. SMOKED BRONZE. ]

[finish. BLACK.]

A solid metal dimmer switch with a diamond-cut knurled knob to feel amazing with every touch. The dimmer is finished with a flat plate and our signature solid metal coin screws. Available in five different finishes. You can also team them up with our toggle switches, duplex and USB outlets in matching finishes.