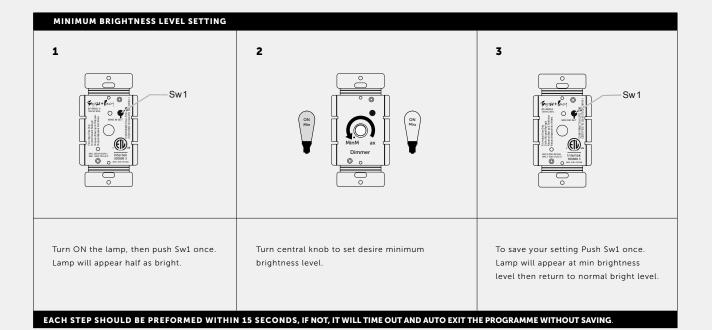

# [ tech spec.

| CATEGORY | QUESTION                                                               | ANSWER                                                                                                                                                                                                                                                                                               |
|----------|------------------------------------------------------------------------|------------------------------------------------------------------------------------------------------------------------------------------------------------------------------------------------------------------------------------------------------------------------------------------------------|
| GENERAL  | How do I clean my electricity collection?                              | A slightly damp microfiber cloth is best, never use any chemicals as this will damaged the metal surface.                                                                                                                                                                                            |
| DIMMER   | Are your dimmer modules 3-way?                                         | Yes our dimmer modules are 3-way but if your need a 4-way solution you will need an intermediate dummy dimmer.                                                                                                                                                                                       |
| DIMMER   | Do you stock 1-10 V dimming modules?                                   | No unfortunatley we are not at the moment, but this will be available soon.                                                                                                                                                                                                                          |
| DIMMER   | Who do you specify for your dimming modules?                           | We have our own brand of premium dimmer modules.                                                                                                                                                                                                                                                     |
| DIMMER   | My dimmer seems to keep on rotating and won't stop?                    | You have a faulty dimmer we will replace this for you. Please con-<br>tact Buster + Punch for any faulty product. Please supply photos or<br>videos.                                                                                                                                                 |
| DIMMER   | My lights are flickering or flashing?                                  | <ul> <li>One of the following can cause this problem:</li> <li>You are below the minimum wattage.</li> <li>You are above the maximum wattage.</li> <li>You are running LED's and incandescent lights on the same circuit.</li> <li>You bulbs are not compatible with our dimming modules.</li> </ul> |
| DIMMER   | My plate / light switch seems to get<br>very hot?                      | This is not good, please turn off the power and contact an electrician immediately. Most likely they are overloading the dimming module by going over the maximum wattage.                                                                                                                           |
| DIMMER   | l am struggling to install my dimmer,<br>can you please help / advise? | No, we strongly recommend you contact a certified electrician to install our products for you.                                                                                                                                                                                                       |
| DIMMER   | Are your modules tested for use throughout North America?              | Yes, our dimmer module is certified for use throughout<br>North America.                                                                                                                                                                                                                             |
|          |                                                                        | Module cETLus listed number: 5008883.<br>Conforms to UL STD 1472 Certified to CSA STD C22.2#184.1.<br>All modules are marked with the listed number.<br>Plate cULus listed number: E507052.                                                                                                          |