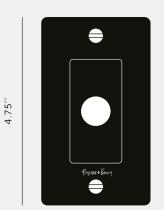

## [product. ELECTRICITY / **1G DIMMER SWITCH**

| [motion. ROTARY.]                                                |  |  |  |                            |  |  |
|------------------------------------------------------------------|--|--|--|----------------------------|--|--|
| [ look. CROSS. ]<br>[ detail. COIN SCREW. ]<br>[ born. LONDON. ] |  |  |  |                            |  |  |
|                                                                  |  |  |  | [ region. NORTH AMERICA. ] |  |  |
|                                                                  |  |  |  |                            |  |  |
|                                                                  |  |  |  |                            |  |  |
|                                                                  |  |  |  |                            |  |  |
|                                                                  |  |  |  |                            |  |  |
| Ø                                                                |  |  |  |                            |  |  |
|                                                                  |  |  |  |                            |  |  |
| 53                                                               |  |  |  |                            |  |  |
|                                                                  |  |  |  |                            |  |  |
|                                                                  |  |  |  |                            |  |  |

[ finish. **STEEL.** ]

[ finish. SMOKED BRONZE. ]

[finish. BLACK.]

A solid metal dimmer switch with a diamond-cut knurled knob to feel amazing with every touch. The dimmer is finished with a flat plate and our signature solid metal coin screws. Available in five different finishes. You can also team them up with our toggle switches, duplex and USB outlets in matching finishes.

2.75''