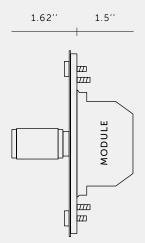

#### [ info. SPECIFICATIONS. ]

Our Metal Electricity range is made from Stainless Steel plates, coated with electrophoretic paint process with Buster + Punch logo printed in clear ink.

Module: BP-VR600US Single push ON/OFF rotary dimmer 3-way 100-120 V ac 60 Hz Dims: LED / Halogen / Incandescent Operating temperature 0° - 35°C/32° - 89.6°F Operating humidity 10 - 90% R.H