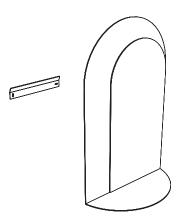

## **BuzziMirage Large**

2 PERS. 👺

△ 46,5 | 102.51 lbs

## BuzziMirage Large

#### Incl.

**Please note:** BuzziMirage Large should always rest on the floor. The hook is used as a safetey measure.

info@buzzi.space
www.buzzi.space

Doc nr.: A-0000002328/1 Last update: 16/05/2018