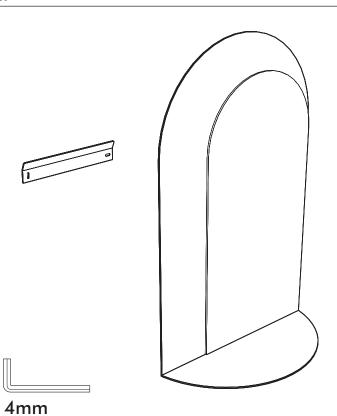

#### Excl.

**Please note:** The BuzziMirage Medium is recommended for mounting on walls made of concrete or brick.

Drywalls have to be reinforced on the backside of the wall.

Do use suitable mounting materials according to local safety regulations.