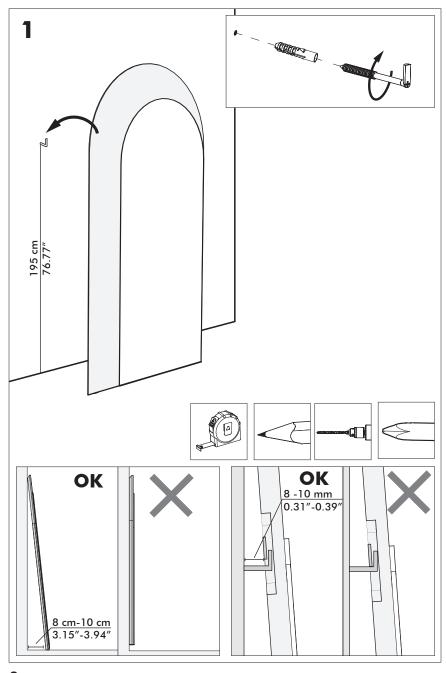

#### Excl.

**Please note:** The BuzziMirage Medium is recommended for mounting on walls made of concrete or brick.

Drywalls have to be reinforced on the backside of the wall.

Do use suitable mounting materials according to local safety regulations.