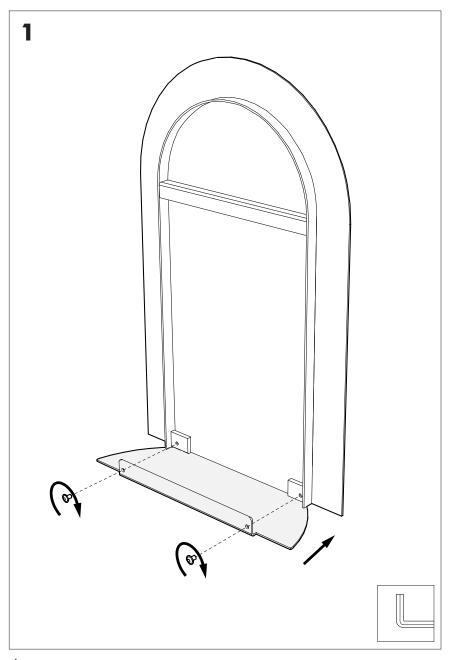

## BuzziMirage Large

#### Incl.

**Please note:** BuzziMirage Large should always rest on the floor. The hook is used as a safetey measure.

info@buzzi.space
www.buzzi.space

Doc nr.: A-0000002328/1 Last update: 16/05/2018