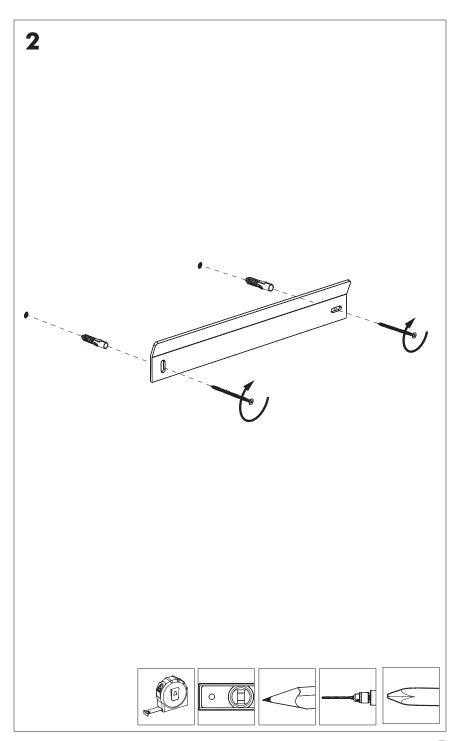

## BuzziMirage Medium

#### Excl.

**Please note:** The BuzziMirage Medium is recommended for mounting on walls made of concrete or brick.

Drywalls have to be reinforced on the backside of the wall.

Do use suitable mounting materials according to local safety regulations.