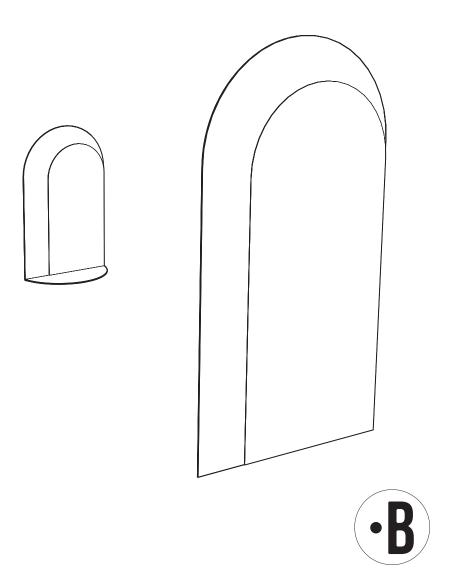

# **BuzziMirage**

INSTALLATION MANUAL



# BuzziMirage Medium







△ 11,2 kg | 24.69 lbs

## **BuzziMirage Large**

2 PERS. 👺





△ 46,5 | 102.51 lbs

## BuzziMirage Medium





#### Excl.





**Please note:** The BuzziMirage Medium is recommended for mounting on walls made of concrete or brick.

Drywalls have to be reinforced on the backside of the wall.

Do use suitable mounting materials according to local safety regulations.





## BuzziMirage Large





#### Excl.



#### Incl.



**Please note:** BuzziMirage Large should always rest on the floor. The hook is used as a safetey measure.



info@buzzi.space
www.buzzi.space



Doc nr.: A-0000002328/1 Last update: 16/05/2018