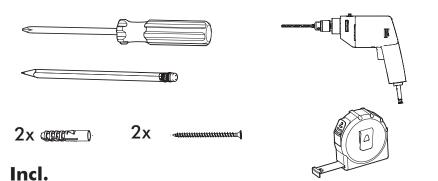

#### Incl.

**Please note:** BuzziMirage Large should always rest on the floor. The hook is used as a safetey measure.

info@buzzi.space
www.buzzi.space

Doc nr.: A-0000002328/1 Last update: 16/05/2018