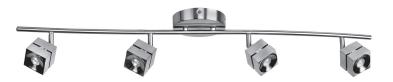

# Cantrell Fixed Rail CARF Series

#### **Features**

This decorative dimmable fixed rail features reliable high-performance LEDs. Heads swivel and pivot to direct light where needed. Applications that this fixture could fit well include: kitchens, retail environments, and anywhere that needs highlighted illumination. The fixture mounts to a standard junction box (not included). These fixtures mount to the ceiling or wall.

#### Finish

The canopy, rail, and individual rail heads are plated in a satin nickel finish with a clear lacquer topcoat.