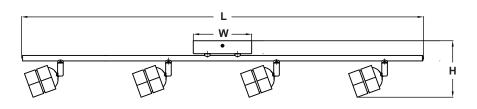

## **Ordering Information:**

 Satin Nickel
 LED
 Source Lumens
 L
 W
 H

 CARF4450L30SN
 25W
 1800
 36-5/8" 5-1/4" 5-5/8"