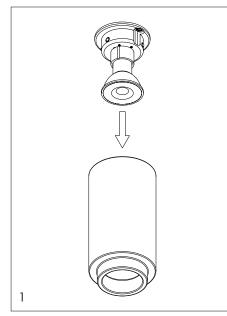

Can Spot

assembly and mounting instructions

Disconnect the power by turning off the circuit breaker, or by removing the fuse in the fuse box before.

Take off the mounting technic from the barro negro.

Fix the lamp cables to the current electricity with the connectors.