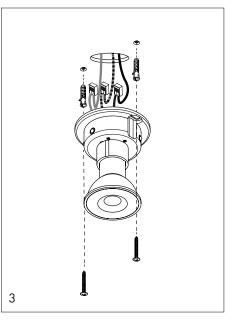

Fix the mounting to the ceiling with the dowels and screws.

Push the barro negro piece to the mounting technic.