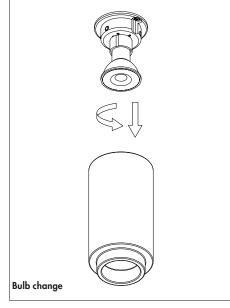

Disconnect the power by turning off the circuit breaker, or by removing the fuse in the fuse box before. Pull off the barro negro from thechnic.