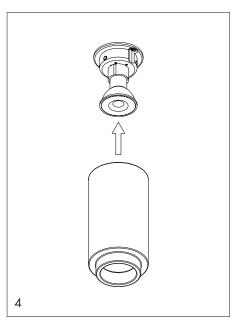

Disconnect the power by turning off the circuit breaker, or by removing the fuse in the fuse box before. Pull off the barro negro from thechnic.