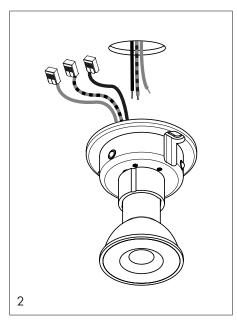

Can Spot

assembly and mounting instructions

Disconnect the power by turning off the circuit breaker, or by removing the fuse in the fuse box before.

Take off the mounting technic from the barro negro.

Fix the lamp cables to the current electricity with the connectors.