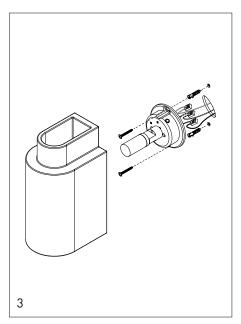

Disconnect the power by turning off the circuit breaker, or by removing the fuse in the fuse box before.

Take off the mounting technic from the barro negro.

Fix the lamp cables to the current electricity with the connectors