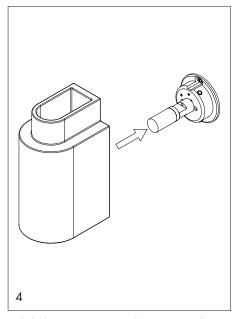

Fix the mounting to the wall with the dowels and

Push the barro negro piece to the mounting technic.

Disconnect the power by turning off the circuit breaker, or by removing the fuse in the fuse box before.
Pull off the barro negro from thechnic.