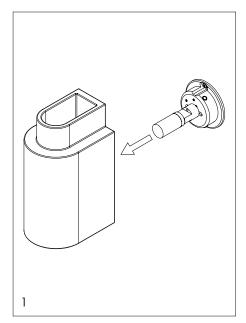

Fix the mounting to the wall with the dowels and

Push the barro negro piece to the mounting technic.

Disconnect the power by turning off the circuit breaker, or by removing the fuse in the fuse box before.
Pull off the barro negro from thechnic.