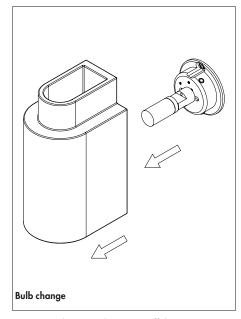

Fix the mounting to the wall with the dowels and

Push the barro negro piece to the mounting technic.

Disconnect the power by turning off the circuit breaker, or by removing the fuse in the fuse box before.
Pull off the barro negro from thechnic.