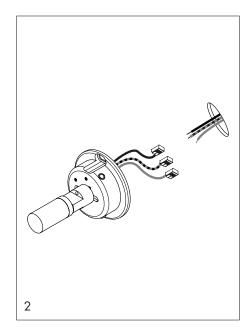

Disconnect the power by turning off the circuit breaker, or by removing the fuse in the fuse box before.

Take off the mounting technic from the barro negro.

Fix the lamp cables to the current electricity with the connectors