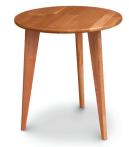

54"w x 30"l x 16"h

**Rectangle End Table** 8-ESS-30-20-24-XX 8-ESW-30-20-24-XX

4-XX wood legs

metal legs

**Round End Table** 8-ESS-24-00-24-XX 8-ESW-24-00-24-XX

24"w x 24"l x 24"h

metal legs wood legs

30"w x 20"l x 24"h