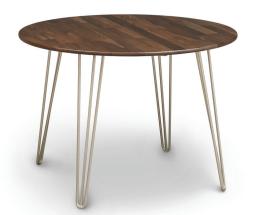

60"w x 36"l x 29"h

metal legs

wood legs

**Round Dining Table** 8-ESS-42-00-29-XX 8-ESW-42-00-29-XX

42"w x 42"l x 29"h

Rectangle Dining Table 8-ESS-60-36-29-XX 8-ESW-60-36-29-XX

metal legs wood legs

60"w x 36"l x 29"h