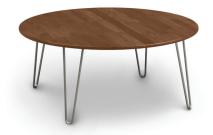

Round Coffee Table 8-ESS-42-00-18-XX 8-ESW-42-00-18-XX

)-18-XX wood legs

metal legs

42"w x 42"l x 18"h

Rectangle Coffee Table 8-ESS-48-24-16-XX 8-ESW-48-24-16-XX

metal legs wood legs

48"w x 24"l x 16"h

Kidney Shaped Coffee Table8-ESS-54-10-16-XXmetal legs8-ESW-54-10-16-XXwood legs