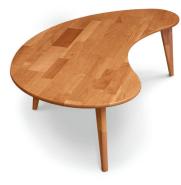

Round Coffee Table 8-ESS-42-00-18-XX 8-ESW-42-00-18-XX

)-18-XX wood legs

metal legs

42"w x 42"l x 18"h

Rectangle Coffee Table 8-ESS-48-24-16-XX 8-ESW-48-24-16-XX

metal legs wood legs

48"w x 24"l x 16"h

Kidney Shaped Coffee Table8-ESS-54-10-16-XXmetal legs8-ESW-54-10-16-XXwood legs