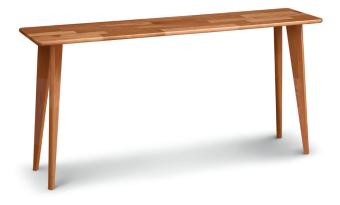

COPELANDFURNITURE.COM - JANUARY 2023

**Sofa Table** 8-ESS-60-15-29-XX 8-ESW-60-15-29-XX

metal legs wood legs

60"w x 15"l x 29"h

**Kidney Shaped Desk** 8-ESS-60-10-29-XX 8-ESW-60-10-29-XX

metal legs wood legs