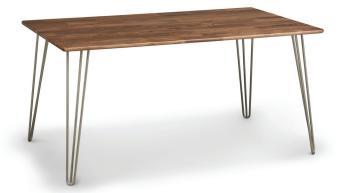

60"w x 36"l x 29"h

metal legs

wood legs

**Round Dining Table** 8-ESS-42-00-29-XX 8-ESW-42-00-29-XX

42"w x 42"l x 29"h

Rectangle Dining Table 8-ESS-60-36-29-XX 8-ESW-60-36-29-XX

metal legs wood legs

60"w x 36"l x 29"h