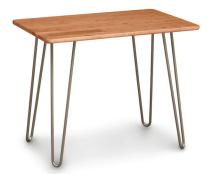

54"w x 30"l x 16"h

**Rectangle End Table** 8-ESS-30-20-24-XX 8-ESW-30-20-24-XX

4-XX wood legs

metal legs

**Round End Table** 8-ESS-24-00-24-XX 8-ESW-24-00-24-XX

24"w x 24"l x 24"h

metal legs wood legs

30"w x 20"l x 24"h