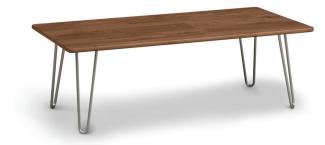

Round Coffee Table 8-ESS-42-00-18-XX 8-ESW-42-00-18-XX

)-18-XX wood legs

metal legs

42"w x 42"l x 18"h

Rectangle Coffee Table 8-ESS-48-24-16-XX 8-ESW-48-24-16-XX

metal legs wood legs

48"w x 24"l x 16"h

Kidney Shaped Coffee Table8-ESS-54-10-16-XXmetal legs8-ESW-54-10-16-XXwood legs