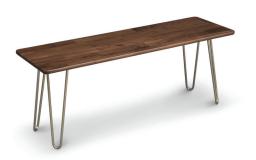

**Essentials Bench** 8-ESS-48-15-18-XX 8-ESW-48-15-18-XX

metal legs wood legs

48"w x 15"l x 18"h

**Finish Options** 