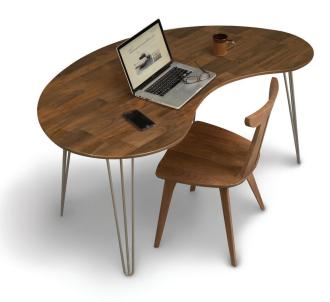

COPELANDFURNITURE.COM - JANUARY 2023

**Sofa Table** 8-ESS-60-15-29-XX 8-ESW-60-15-29-XX

metal legs wood legs

60"w x 15"l x 29"h

**Kidney Shaped Desk** 8-ESS-60-10-29-XX 8-ESW-60-10-29-XX

metal legs wood legs

60"w x 36"l x 29"h

metal legs

wood legs

**Round Dining Table** 8-ESS-42-00-29-XX 8-ESW-42-00-29-XX

42"w x 42"l x 29"h

Rectangle Dining Table 8-ESS-60-36-29-XX 8-ESW-60-36-29-XX

metal legs wood legs

60"w x 36"l x 29"h