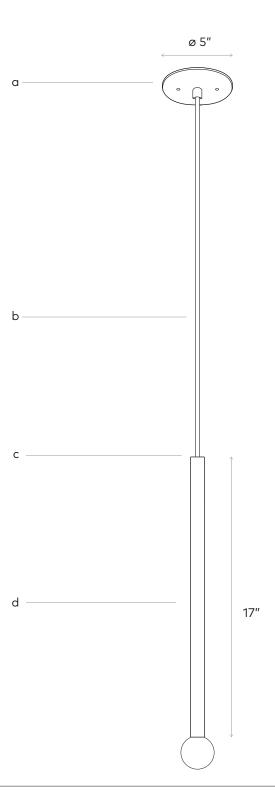

a. Canopy

b. Black Or White Cloth Cord

c. Body

Canopy: Matte Black, Natural Brushed Brass Body: Matte Black, Natural Brushed Brass

Current Collection, LLC Info@currentcollection.com © 2016 Current Collection, LLC Illumination 120v | E12

240v | E14 Available Upon Request Lamping LED | 4 Watt G16 Tala Porcelain Sphere

Dimmable UL Listed

Terms All Fixtures Made To Order

8-12 Week Lead Time Customization Available

- 1. Connect Wires, Attach Fixture 2. Set Height Tighten Strain Relief