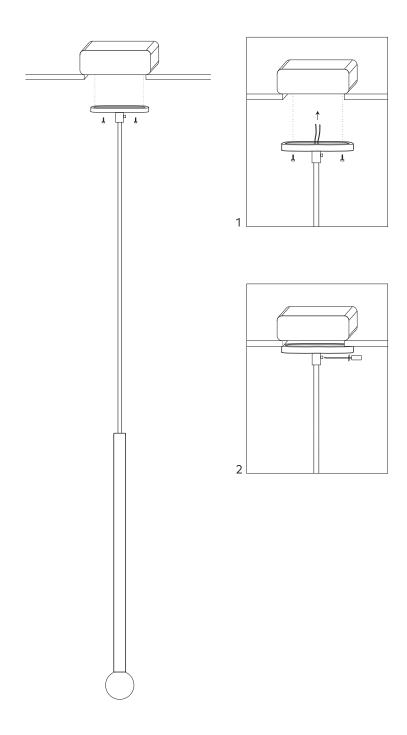

240v | E14 Available Upon Request Lamping LED | 4 Watt G16 Tala Porcelain Sphere

Dimmable UL Listed

Terms All Fixtures Made To Order

8-12 Week Lead Time Customization Available

- 1. Connect Wires, Attach Fixture 2. Set Height Tighten Strain Relief
- 3. Adjust Ball & Cord

240v | E14 Available Upon Request Lamping LED | 4 Watt G16 Tala Porcelain Sphere

Dimmable UL Listed

Terms All Fixtures Made To Order

8-12 Week Lead Time Customization Available

- 1. Connect Wires, Attach Fixture 2. Set Height Tighten Strain Relief