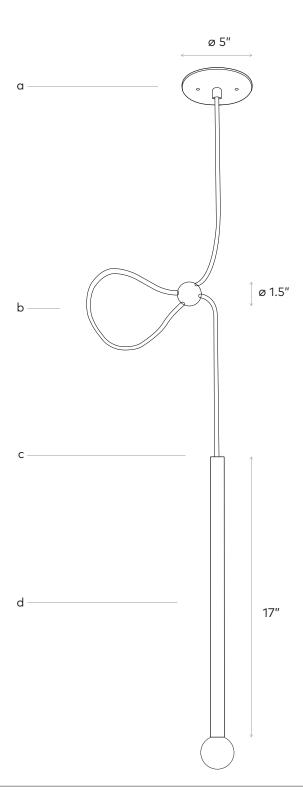

a. Canopy

b. Black Or White Cloth Cord

c. Body

Canopy: Matte Black, Natural Brushed Brass Body: Matte Black, Natural Brushed Brass Ball Adjuster: Hand Turned Walnut, Natural Brass

Current Collection, LLC Info@currentcollection.com © 2016 Current Collection, LLC Illumination 120v | E12

240v | E14 Available Upon Request Lamping LED | 4 Watt G16 Tala Porcelain Sphere

Dimmable UL Listed

Terms All Fixtures Made To Order

8-12 Week Lead Time Customization Available

- 1. Connect Wires, Attach Fixture 2. Set Height Tighten Strain Relief
- 3. Adjust Ball & Cord