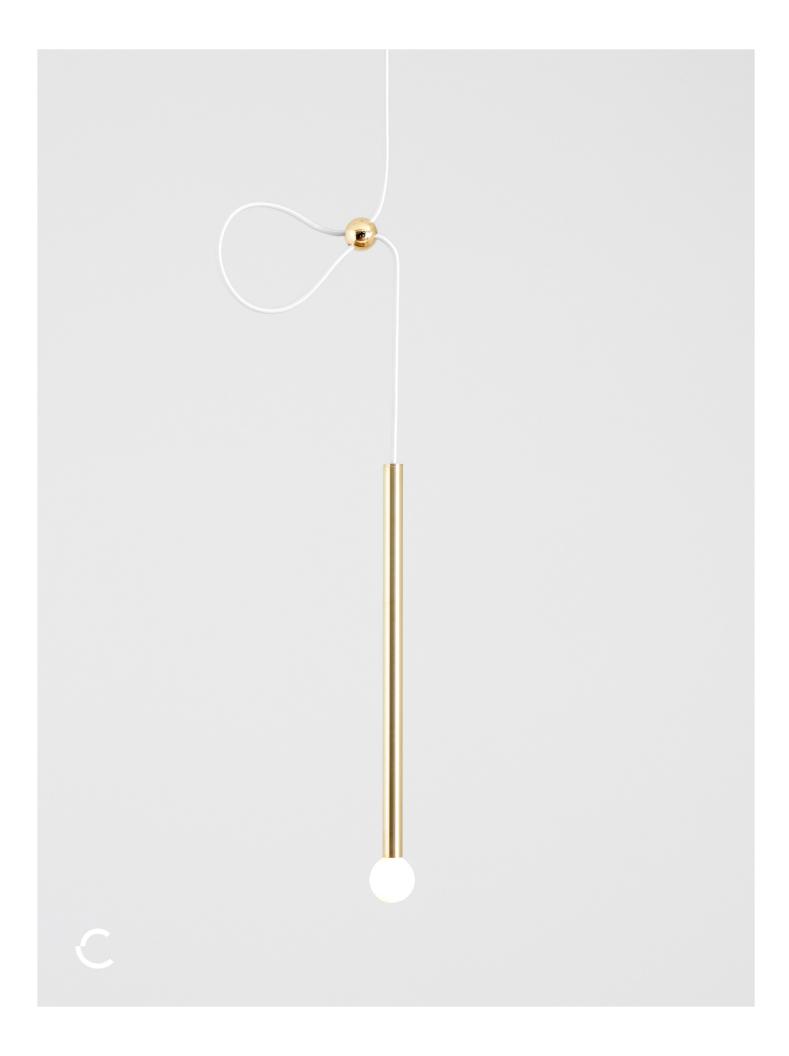

a. Canopy

b. Black Or White Cloth Cord

c. Body

Canopy: Matte Black, Natural Brushed Brass Body: Matte Black, Natural Brushed Brass Ball Adjuster: Hand Turned Walnut, Natural Brass

Current Collection, LLC Info@currentcollection.com © 2016 Current Collection, LLC Illumination 120v | E12

240v | E14 Available Upon Request Lamping LED | 4 Watt G16 Tala Porcelain Sphere

Dimmable UL Listed

Terms All Fixtures Made To Order

8-12 Week Lead Time Customization Available

- 1. Connect Wires, Attach Fixture 2. Set Height Tighten Strain Relief
- 3. Adjust Ball & Cord