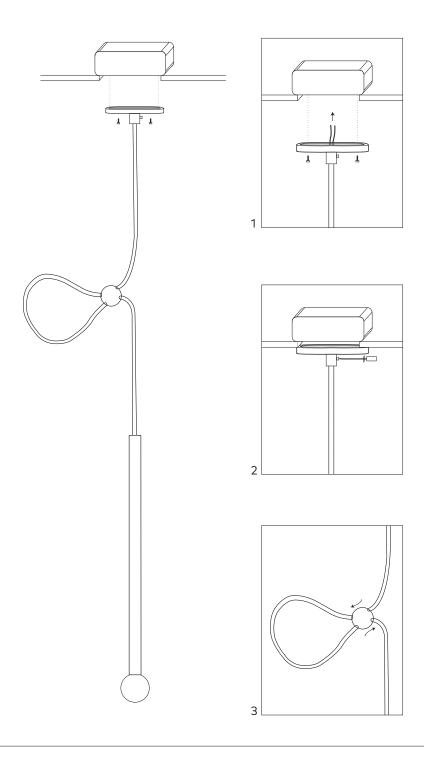

240v | E14 Available Upon Request Lamping LED | 4 Watt G16 Tala Porcelain Sphere

Dimmable UL Listed

Terms All Fixtures Made To Order

8-12 Week Lead Time Customization Available

- 1. Connect Wires, Attach Fixture 2. Set Height Tighten Strain Relief
- 3. Adjust Ball & Cord