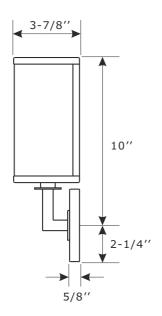

## Part Numbers

- A. (1)-Mounting hardware
- B. (1)-Mounting plate
- C. (1)-Fabric shade #XRF3542SHA12.75IN
- D. (2)-Candle sleeve W7/8"xH2-3/8" #XRF3542BFCDL2.375IN
- E. (1)-Backplate L9"xW4-3/8"xD5/8" #XRF3542BFBKP9IN