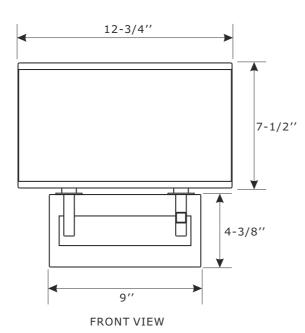

## Part Numbers

- A. (1)-Mounting hardware
- B. (1)-Mounting plate
- C. (1)-Fabric shade #XRF3542SHA12.75IN
- D. (2)-Candle sleeve W7/8"xH2-3/8" #XRF3542BFCDL2.375IN
- E. (1)-Backplate L9"xW4-3/8"xD5/8" #XRF3542BFBKP9IN