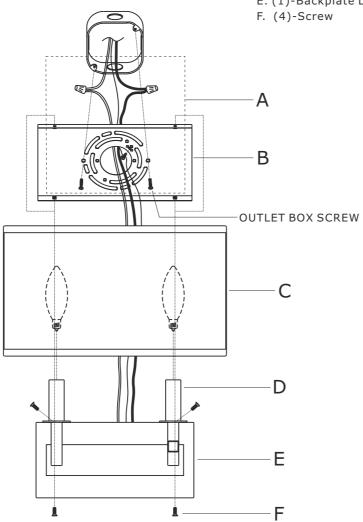

#### How to install

- Separate the mounting plate from the backplate by removing the screws.
- 2. Install the mounting plate to the outlet box using two outlet box screws.
- 3. Install backplate onto the mounting plate, and secure with the screws.
- 4. Slide the fabric shade onto the candle sleeve.
- 5. Install the bulb(not included) into the socket.

## Part Numbers

- A. (1)-Mounting hardware
- B. (1)-Mounting plate
- C. (1)-Fabric shade #XRF3542SHA12.75IN
- D. (2)-Candle sleeve W7/8"xH2-3/8" #XRF3542BFCDL2.375IN
- E. (1)-Backplate L9"xW4-3/8"xD5/8" #XRF3542BFBKP9IN