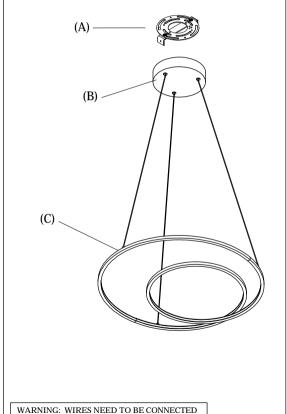

PRODUCT NAME: Cycle LED Pendant

ITEM NUMBER: E21325-MS

IMPORTANT: Turn off the power at the main fuse or circuit breaker box before starting installation

Mounting Bracket

Canopy

Locate all hardware & components before discarding packaging

TO DRIVER FOUND IN CANOPY AND SHOULD NOT CONNECT DIRECTLY TO POWER SOURCE