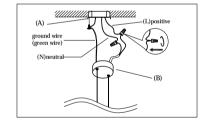

OR A SHORT MIGHT OCCUR.

2.)

Step 1:Remove Bracket (A) from fixture and install to electrical box.

Step 2:Use push pins to adjust wires to desired mounting height. Wire fixture to wires in outlet box. See dual plastic wire instructions for more details. Install Green wire to Ground Screw.

Sten 3: Install canony (R) to mounting bracket