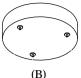

PRODUCT NAME: Cycle LED Pendant

ITEM NUMBER: E21325-MS

## Please consult your electrician for hanging fixture and wiring.



will vary by dimmer.

Below is a list of recommended dimmers:

Lutron MACL-153M Lutron DVL-153P Lutron SCL-153P Leviton IPL06-10Z Leviton 6674-POW

Due to the inrush current wattage should not exceed 150 watts of product for a 600 watt

WARNING: WIRES NEED TO BE CONNECTED TO DRIVER FOUND IN CANOPY AND SHOULD NOT CONNECT DIRECTLY TO POWER SOURCE OR A SHORT MIGHT OCCUR.

IMPORTANT: Turn off the power at the main fuse or circuit breaker box before starting installation



Mounting Bracket



Canopy



Locate all hardware & components before discarding packaging



TO DRIVER FOUND IN CANOPY AND SHOULD NOT CONNECT DIRECTLY TO POWER SOURCE

OR A SHORT MIGHT OCCUR.



2.)



Step 1:Remove Bracket (A) from fixture and install to electrical box.



Step 2:Use push pins to adjust wires to desired mounting height. Wire fixture to wires in outlet box. See dual plastic wire instructions for more details. Install Green wire to Ground Screw.



Sten 3: Install canony (R) to mounting bracket