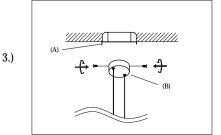

OR A SHORT MIGHT OCCUR.

2.)

Step 1:Remove Bracket (A) from fixture and install to electrical box.

Step 2:Use push pins to adjust wires to desired mounting height. Wire fixture to wires in outlet box. See dual plastic wire instructions for more details. Install Green wire to Ground Screw.

Sten 3: Install canony (R) to mounting bracket