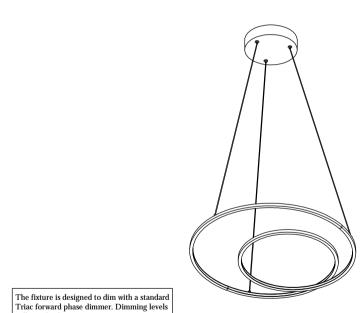

PRODUCT NAME: Cycle LED Pendant

ITEM NUMBER: E21325-MS

## Please consult your electrician for hanging fixture and wiring.

will vary by dimmer.

Below is a list of recommended dimmers:

Lutron MACL-153M Lutron DVL-153P Lutron SCL-153P Leviton IPL06-10Z Leviton 6674-POW

Due to the inrush current wattage should not exceed 150 watts of product for a 600 watt

WARNING: WIRES NEED TO BE CONNECTED TO DRIVER FOUND IN CANOPY AND SHOULD NOT CONNECT DIRECTLY TO POWER SOURCE OR A SHORT MIGHT OCCUR.