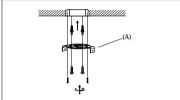

IMPORTANT: Turn off the power at the main fuse or circuit breaker box before starting installation

Mounting Bracket

Canopy

Locate all hardware & components before discarding packaging

TO DRIVER FOUND IN CANOPY AND SHOULD NOT CONNECT DIRECTLY TO POWER SOURCE

OR A SHORT MIGHT OCCUR.

2.)

Step 1:Remove Bracket (A) from fixture and install to electrical box.

Step 2:Use push pins to adjust wires to desired mounting height. Wire fixture to wires in outlet box. See dual plastic wire instructions for more details. Install Green wire to Ground Screw.