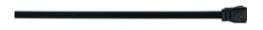

## **Power Feed Connector Cord**

The 6 foot long power feed connector cord (included with each Soft Strip) conducts power from a DC transformer to Soft Strip. It connects to the male end of the Soft Strip. The optional 12 foot long power feed connector cord (sold separately) is available for designs requiring a longer cord.