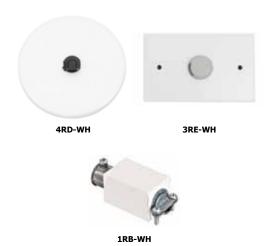

## **Canopy Cover & Splice Box**

Use for remote located power supply. The 3 inch rectangle or 4 inch round white canopy covers the electrical box and feeds wires for 12V/24V Soft Strip. The Splice Box provides a safe enclosure for low voltage connections. Install within 30 feet of power supply; use up to #10 ga wire to limit voltage drop.