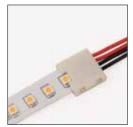

## **Snap & Light Power Jumper Connectors**

Snap & Light Power Jumper Connectors join two cut sections of white or RGB Soft Strip end-to-end 8-inches or 8-feet away from each other.