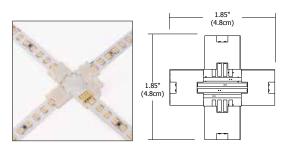

# **Snap & Light X-Connectors**

Snap & Light X-Connectors join and conduct power to four sections of of white or RGB Soft Strip in an X-shape.