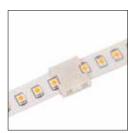

#### **Snap & Light Straight Joiner Connectors**

Snap & Light Straight Joiner Connectors join two cut sections of white or RGB Soft Strip end to end.