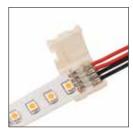

## **Snap & Light Power Jumper Connectors**

Snap & Light Power Jumper Connectors join two cut sections of white or RGB Soft Strip end-to-end 8-inches or 8-feet away from each other.