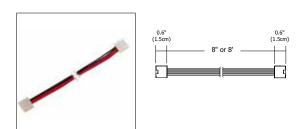

## **Snap & Light Power Jumper Connectors**

Snap & Light Power Jumper Connectors join two cut sections of white or RGB Soft Strip end-to-end 8-inches or 8-feet away from each other.