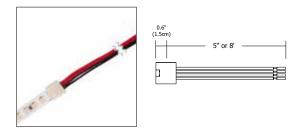

# **Snap & Light Power Connectors**

Snap & Light Power Connectors connect to the cut end of white or RGB Soft Strip, conducting power from transformer. Includes 5-inches or 8-feet of cable.

PROJECT: FIXTURE TYPE: DATE: