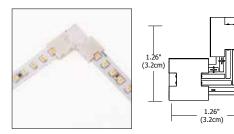

## **Snap & Light L-Connectors**

Snap & Light L-Connectors join and conduct power to two sections of white or RGB Soft Strip in an L-shape.

Edge
LIGHTING
A Division of PureEdge Lighting

PROJECT: FIXTURE TYPE: DATE: