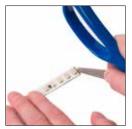

# **SOFT STRIP SNAP & LIGHT ACCESSORIES**

Scrape protective coating from contacts

Place the Strip end under the plastic guide and push under the snap contacts.

Close the cover

Snap the cover to secure in place