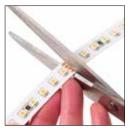

# **SOFT STRIP SNAP & LIGHT ACCESSORIES**

Scrape protective coating from contacts

Place the Strip end under the plastic guide and push under the snap contacts.

Close the cover

Snap the cover to secure in place