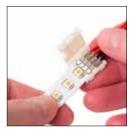

## **Snap & Light Accessories**

Snap & Light Accessories provide easy connection of white or RGB Soft Strip sections. The do-it-yourself accessories — without limitations— allow cutting and rejoining of Soft Strip at any point. The accessories attach to the end of Soft Strip, secure the Strip and snap shut to lock it into place.