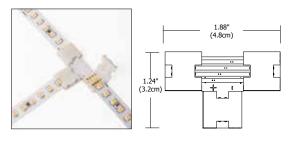

### **Snap & Light T-Connectors**

Snap & Light T-Connectors join and conduct power to three sections of white or RGB Soft Strip in a T-shape.