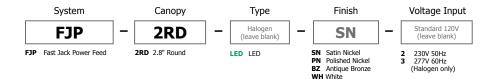

#### 2" Round Fast Jack Power Feed Canopy

The 2" Round Fast Jack Canopy mounts to a 4" electrical box (included) or to an octagon box with special plaster ring (included). The transformer (included) fits inside the electrical box. Maximum load of the halogen version is 12 volt, 75 watts. Maximum load of LED version is 12 volt, 40 watts. Halogen version is dimmable with low voltage electronic dimmer. **LED** dimming range varies: reference corresponding fixture specification sheet, at www.edgelighting.com, for dimming details. \*LED version can also be used with maximum of 50 watt halogen load per port.