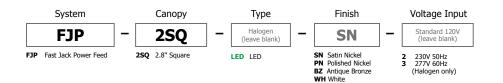

#### 2" Square Fast Jack Power Feed Canopy

The 2" Square Fast Jack Canopy mounts to a 4" electrical box (included) or to an octagon box with special plaster ring (included). The transformer (included) fits inside the electrical box. Maximum load of the halogen version is 12 volt, 75 watts. Maximum load of LED version is 12 volt, 40 watts. Halogen version is dimmable with low voltage electronic dimmer. **LED** dimming range varies: reference corresponding fixture specification sheet, at www.edgelighting.com, for dimming details. \*LED version can also be used with maximum of 50 watt halogen load per port.