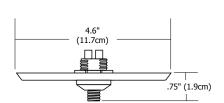

## 4" Square Fast Jack Power Feed Canopy

The 4" Square Fast Jack Canopy mounts to a standard 4" electrical box that houses either a 12 volt electronic transformer (included) or 12 volt LED power supply (included). Maximum load of the halogen version is 12 volt, 75 watts. Maximum load of LED version is 12 volt, 40 watts. Halogen version is dimmable with low voltage electronic dimmer. **LED** dimming range varies: reference corresponding fixture specification sheet, at www.edgelighting.com, for dimming details. \*LED version can also be used with maximum of 50 watt halogen load per port.