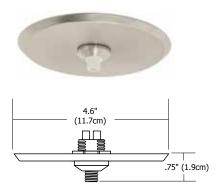

## 4" Round Fast Jack Power Feed Canopy

The 4" Round Fast Jack Canopy mounts to a standard 4" electrical box that houses either a 12 volt electronic transformer (included) or 12 volt LED power supply (included). Maximum load of the halogen version is 12 volt, 75 watts. Maximum load of LED version is 12 volt, 40 watts. Halogen version is dimmable with low voltage electronic dimmer. **LED** dimming range varies: reference corresponding fixture specification sheet, at www.edgelighting.com, for dimming details. \*LED version can also be used with maximum of 50 watt halogen load per port.