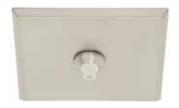

## 4" Square Fast Jack Power Feed Canopy

The 4" Square Fast Jack Canopy mounts to a standard 4" electrical box that houses either a 12 volt electronic transformer (included) or 12 volt LED power supply (included). Maximum load of the halogen version is 12 volt, 75 watts. Maximum load of LED version is 12 volt, 40 watts. Halogen version is dimmable with low voltage electronic dimmer. **LED** dimming range varies: reference corresponding fixture specification sheet, at www.edgelighting.com, for dimming details. \*LED version can also be used with maximum of 50 watt halogen load per port.