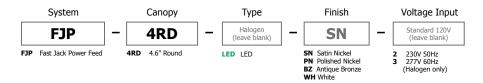

## 4" Round Fast Jack Power Feed Canopy

The 4" Round Fast Jack Canopy mounts to a standard 4" electrical box that houses either a 12 volt electronic transformer (included) or 12 volt LED power supply (included). Maximum load of the halogen version is 12 volt, 75 watts. Maximum load of LED version is 12 volt, 40 watts. Halogen version is dimmable with low voltage electronic dimmer. **LED** dimming range varies: reference corresponding fixture specification sheet, at www.edgelighting.com, for dimming details. \*LED version can also be used with maximum of 50 watt halogen load per port.