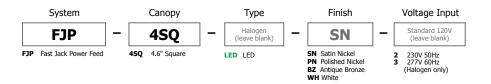

## 4" Square Fast Jack Power Feed Canopy

The 4" Square Fast Jack Canopy mounts to a standard 4" electrical box that houses either a 12 volt electronic transformer (included) or 12 volt LED power supply (included). Maximum load of the halogen version is 12 volt, 75 watts. Maximum load of LED version is 12 volt, 40 watts. Halogen version is dimmable with low voltage electronic dimmer. **LED** dimming range varies: reference corresponding fixture specification sheet, at www.edgelighting.com, for dimming details. \*LED version can also be used with maximum of 50 watt halogen load per port.