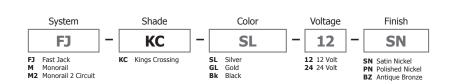

#### **System Compatibility**

Monorail (M), Monorail 2 Circuit (M2), any Fast Jack (FJ) power canopy or track transformer (sold separately)

#### **Finish**

Satin Nickel, Polished Nickel or Antique Bronze