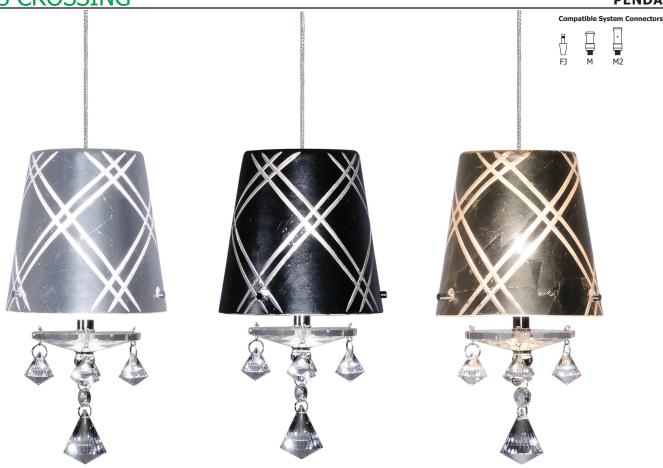

# Description

King's Crossing features a color cone glass with double groove lines for the light to shine through and a set of crystals hanging from the center. Includes 8 feet of field-cuttable coaxial cable.

#### **Finish**

Satin Nickel, Polished Nickel or Antique Bronze