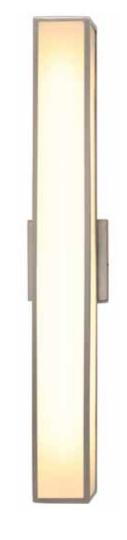

# **Description:**

Garbo Wall features opal white acrylic diffusers in a slim rectangular metal frame providing general and vanity multidirectional light distribution. It mounts vertically or horizontally onto a wall and it is also available in dimmable version (F1D). Ceiling/Wall square version also available. ADA compliant.

# Diffuser:

Opal White Acrylic

### Finish:

Satin Nickel or Polished Nickel