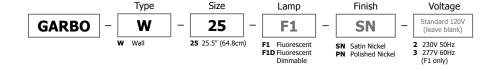

### Finish:

Satin Nickel or Polished Nickel

# **Lamp Specification:**

Fluorescent (F1 or F1D): Included 25F1/F1D - T8/F017W

# Total Wattage:

25F1/F1D - 17W - 3000K

### Dimmer:

Fluorescent (F1) - Electronic Ballast; Not dimmable Fluorescent (F1D) - Electronic Ballast; Dimmable\*

\*Lutron® dimmer required - Diva (DVF-103P) or Nova (NF-10) recommended. For additional dimmers visit www.lutron.com.

### Weight:

25F1/F1D - 5.7 lbs (2.6 kg)

FIXTURE DATE: