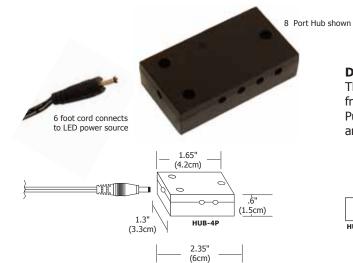

# **POWER HUB FOR PUCKS & DOTS**

1.3'

(3.3cm)

## **Description:**

The 4 or 8 Port Hub distributes the 12V AC/DC low voltage power from LED transformer to a combination of 1 to 4 or 1 to 8 LED Puck or Dot lights. Includes 6 foot Power Feed Connector Cord and 3 clips.

HUB-8P

(1.5cm)