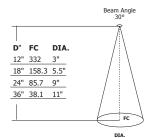

#### **Lamp Specification:**

1 Watt, 64 total lumens (90 Degree), 61 total lumens (30 Degree), 12VAC or DC LED, 3000K, 80+CRI, 70% lumen maintenance based on 50,000 hours of operation

#### Weight:

.5 lb (0.23 kg)

D - Distance from DOT LED fixture FC - Initial footcandles at the center of b DIA - Diameter