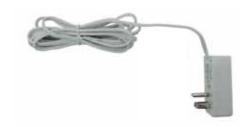

#### 12 Ft. Hub Extension Cord and Hub Connector

The 12 ft extension cord extends the Hub power cord or the Puck and Dot fixture cord. Includes 6 pieces of WC-1 wire clips. Use HUB-HUB-12 to link multiple Hubs together.