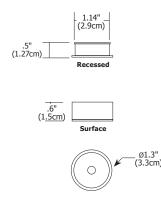

.ED 1W, 12V AC/D0







DOT-RD-1W-90D-30K-SA



DOT-RD-1W-30D-30K-SA



DOT-SQ-1W-30D-30K-SA



DOT-RD-1W-90D-30K-SA



## **Description:**

Recessed or surface-mount (using surface-mount collar provided), the Dot LED features solid aluminum construction and uses only 1 watt of warm white LED light. Ideal for cabinet illumination, the tiny but powerful round or square fixture provides a 30 degree beam spread. Round version is also available with a 90 degree beam spread. Includes 36" cord/plug port, wire clips and screws. Fixture plugs into 4- or 8-port hub, which distributes the low voltage power from LED power source. Fixtures use 12VAC power supplies and include 5 year warranty.

#### Finish:

Satin Aluminum

#### **Lamp Specification:**

1 Watt, 64 total lumens (90 Degree), 61 total lumens (30 Degree), 12VAC or DC LED, 3000K, 80+CRI, 70% lumen maintenance based on 50,000 hours o