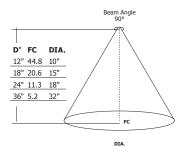

#### **Lamp Specification:**

1 Watt, 64 total lumens (90 Degree), 61 total lumens (30 Degree), 12VAC or DC LED, 3000K, 80+CRI, 70% lumen maintenance based on 50,000 hours of operation

#### Weight:

.5 lb (0.23 kg)

D - Distance from DOT LED fixture FC - Initial footcandles at the center of b DIA - Diameter