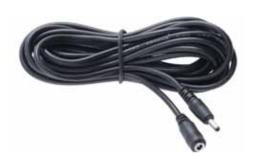

#### 12 Ft. Hub Extension Cord and Hub Connector

The 12 ft extension cord extends the Hub power cord or the Puck and Dot fixture cord. Includes 6 pieces of WC-1 wire clips. Use HUB-HUB-12 to link multiple Hubs together.