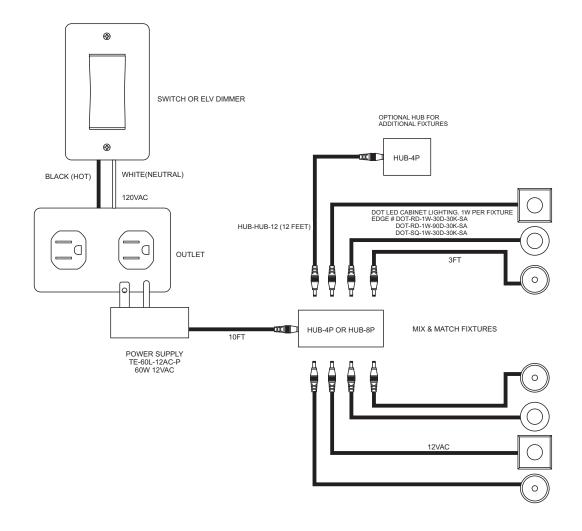

## Electronic 60 Watt LED AC Transformer Plug-In

Plug-In version of the TE-60-12 Electronic 60 Watt 12 Volt AC Transformer includes 10 ft of cord and DC Connector to plug into the HUB-4P or HUB-8P powering the Dots and Pucks.

See power supply spec sheet for additional details.

Lutron: Diva #DVELV-300P; Skylark #SELV-300P dimmers are recommended

**Application:** Wiring diagram for 7 Dot LED fixtures

**Power Supply:** 60 watt, 120 volt input, 12 volt AC output TE-60L-12AC-P

**Dimming:** Dimmable with low voltage electronic dimmer using power supply above.

See power supply spec sheet for additional details.

Lutron: Diva #DVELV-300P; Skylark #SELV-300P dimmers are recommended