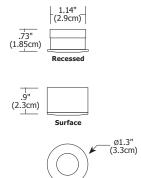

## **Description:**

Recessed or surface-mount (using surface-mount collar provided), the Dot LED features solid aluminum construction and uses only 1 watt of warm white LED light. Ideal for cabinet illumination, the tiny but powerful round or square fixture provides a 30 degree beam spread. Round version is also available with a 90 degree beam spread. Includes 36" cord/plug port, wire clips and screws. Fixture plugs into 4- or 8-port hub, which distributes the low voltage power from LED power source. Fixtures use 12VAC power supplies and include 5 year warranty.

#### Weight:

.5 lb (0.23 kg)

D - Distance from DOT LED fixture FC - Initial footcandles at the center of b DIA - Diameter