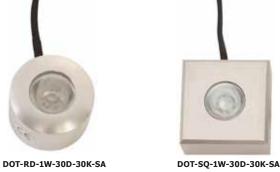

.ED 1W, 12V AC/D0

DOT-RD-1W-90D-30K-SA

DOT-RD-1W-30D-30K-SA

DOT-SQ-1W-30D-30K-SA

DOT-RD-1W-90D-30K-SA

## **Description:**

Recessed or surface-mount (using surface-mount collar provided), the Dot LED features solid aluminum construction and uses only 1 watt of warm white LED light. Ideal for cabinet illumination, the tiny but powerful round or square fixture provides a 30 degree beam spread. Round version is also available with a 90 degree beam spread. Includes 36" cord/plug port, wire clips and screws. Fixture plugs into 4- or 8-port hub, which distributes the low voltage power from LED power source. Fixtures use 12VAC power supplies and include 5 year warranty.