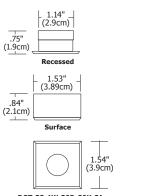

## **Description:**

Recessed or surface-mount (using surface-mount collar provided), the Dot LED features solid aluminum construction and uses only 1 watt of warm white LED light. Ideal for cabinet illumination, the tiny but powerful round or square fixture provides a 30 degree beam spread. Round version is also available with a 90 degree beam spread. Includes 36" cord/plug port, wire clips and screws. Fixture plugs into 4- or 8-port hub, which distributes the low voltage power from LED power source. Fixtures use 12VAC power supplies and include 5 year warranty.

#### Weight:

.5 lb (0.23 kg)

D - Distance from DOT LED fixture FC - Initial footcandles at the center of b DIA - Diameter