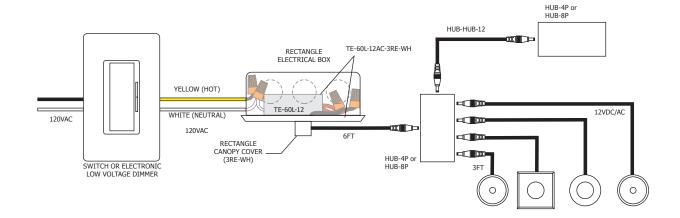

# **Electronic 60 Watt AC Transformer with Rectangle Canopy Cover**

TE-60L-12 Electronic 60 Watt 12 Volt AC hard wire fits inside single gang electrical box covered with a white 3" rectangular canopy, powering the Dots and Pucks.

#### **Electronic 60 Watt LED AC Transformer**

TE-60L-12 Electronic 60 Watt 12 Volt AC Transformer converts standard 120 volt line voltage to 12 volts and features built-in short-circuit protection. Fits inside an electrical junction box. Minimum dimming load is 6 watts.

#### 3" Rectangle and 4" Round Canopy Cover

The white rectangle or round canopy cover conceals the TE-60L-12 LED transformer (sold separately) inside a single gang box to power Dots and Pucks.

ест:

DATE:

FIXTURE TYPE:

**Application:** Wiring Diagram for 4 Dot LED fixtures

**Power Supply:** 60 watt, 120 volt input, 12 volt AC output TE-60L-12

**Dimming:** Dimmable with low voltage electronic dimmer using power supply above.