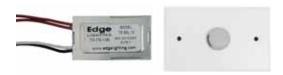

# **Electronic 60 Watt AC Transformer with Rectangle Canopy Cover**

TE-60L-12 Electronic 60 Watt 12 Volt AC hard wire fits inside single gang electrical box covered with a white 3" rectangular canopy, powering the Dots and Pucks.

#### 3" Rectangle and 4" Round Canopy Cover

The white rectangle or round canopy cover conceals the TE-60L-12 LED transformer (sold separately) inside a single gang box to power Dots and Pucks.

ест:

DATE: