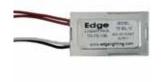

#### **Electronic 60 Watt LED AC Transformer**

TE-60L-12 Electronic 60 Watt 12 Volt AC Transformer converts standard 120 volt line voltage to 12 volts and features built-in short-circuit protection. Fits inside an electrical junction box. Minimum dimming load is 6 watts.