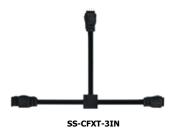

## **Flexible T-Connector**

The 3 inch T-Connector links two sections of Soft Strip (inside channel) end-to-end.