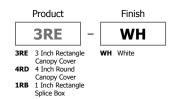

## **Canopy Cover & Splice Box**

Use for remote located power supply. The 3 inch rectangle or 4 inch round white canopy covers the electrical box and feeds wires for Light Channel. The Splice Box provides a safe enclosure for low voltage connections.