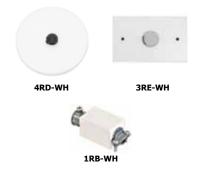

## **Canopy Cover & Splice Box**

Use for remote located power supply. The 3 inch rectangle or 4 inch round white canopy covers the electrical box and feeds wires for Light Channel. The Splice Box provides a safe enclosure for low voltage connections.