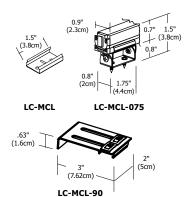

## Mounting Clips (included)

Light Channel comes with standard mounting clips. LC-MCL mounting clips are provided with every two feet of Light Channel. The LC-MCL-075 rotates Light Channel up to 75 degrees. LC-MCL-90 mounts Light Channel at a 90 degree angle.