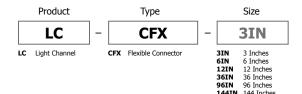

## **Flexible Connectors**

Available in 3, 6, 12, 36, 96 and 144-inch versions, Light Channel flexible connectors link two sections end-to-end.