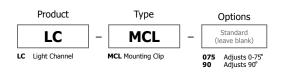

## Mounting Clips (included)

Light Channel comes with standard mounting clips. LC-MCL mounting clips are provided with every two feet of Light Channel. The LC-MCL-075 rotates Light Channel up to 75 degrees. LC-MCL-90 mounts Light Channel at a 90 degree angle.