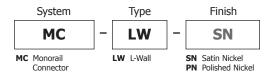

## **L-Wall Conductive Connector**

L-Conductive Connector joins and electrically conducts two sections of Monorail Wall at  $90^{\circ}$  from horizontal to vertical plane. Satin nickel or polished nickel finish.