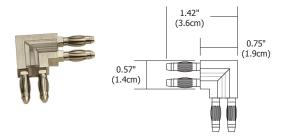

## **L-Wall Conductive Connector**

L-Conductive Connector joins and electrically conducts two sections of Monorail Wall at  $90^{\circ}$  from horizontal to vertical plane. Satin nickel or polished nickel finish.