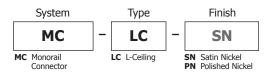

## **L-Ceiling Conductive Connector**

L-Conductive Connector joins and electrically conducts two sections of Monorail Wall at 90° on a horizontal plane. Satin nickel or polished nickel finish.