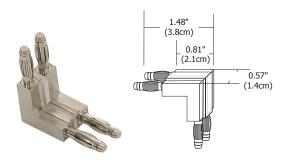

## **L-Ceiling Conductive Connector**

L-Conductive Connector joins and electrically conducts two sections of Monorail Wall at 90° on a horizontal plane. Satin nickel or polished nickel finish.