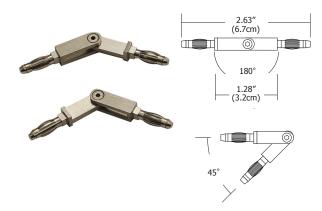

## **Flexible Conductive Connector**

A pair of Flexible Conductive Connectors joins and electrically conducts two sections of Monorail Wall at any angle from 45° to 180° horizontal or vertical plane. Satin nickel or polished nickel finish.