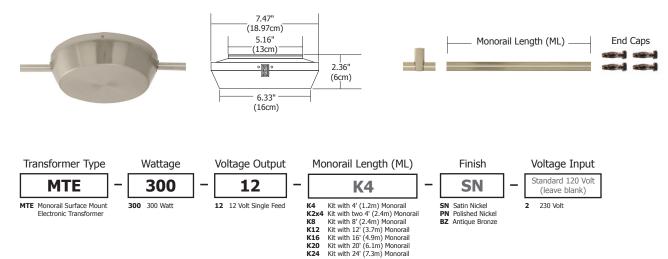

# MONORAIL KITS - SURFACE MOUNT TRANSFORMERS

#### 12V MONORAIL 300W SINGLE FEED ELECTRONIC

## Monorail Surface Mount Kit with 300W 12V electronic transformer includes everything you need for a complete

system — just add fixtures. Kit includes surface mount electronic 300 watt 12 volt transformer, Monorail, appropriate quantities of 1" standoffs for every 3 feet of rail and 2 pairs of end caps. Fast acting circuit breaker on 12 volt side of transformer will shut the system off in case of overload or short and can be easily reset. Satin nickel, polished nickel or antique bronze finish.

#### Length:

4, 8, 12, 16, 20, 24, 28 or 32 feet 1.2, 2.4, 3.7, 4.9, 6.1, 7.3, 8.5 or 9.8 meters

#### Finish:

Satin Nickel, Polished Nickel or Antique Bronze