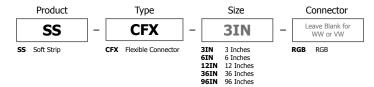

Available 3", 6", 12", 36" and 96" Versions

#### **Flexible Connectors**

Available in 3, 6, 12, 36 and 96-inch versions, Soft Strip flexible connectors link two sections of Soft Strip end to end.