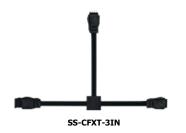

# **Flexible T-Connector**

The 3 inch T-Connector links two sections of Soft Strip end-to-end.