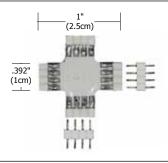

#### X-Connector

Soft Strip X-Connectors physically and electrically join four Soft Strip sections at 90° angles (includes 2 male joiners).