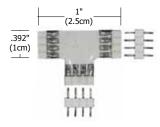

# **T-Connector**

Soft Strip T-Connectors physically and electrically join three Soft Strip sections at 90° angles (includes 2 male joiners).