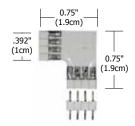

# **Flexible T-Connector**

The 3 inch T-Connector links two sections of Soft Strip end-to-end.