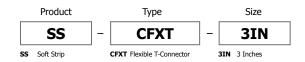

# **Flexible T-Connector**

The 3 inch T-Connector links two sections of Soft Strip end-to-end.